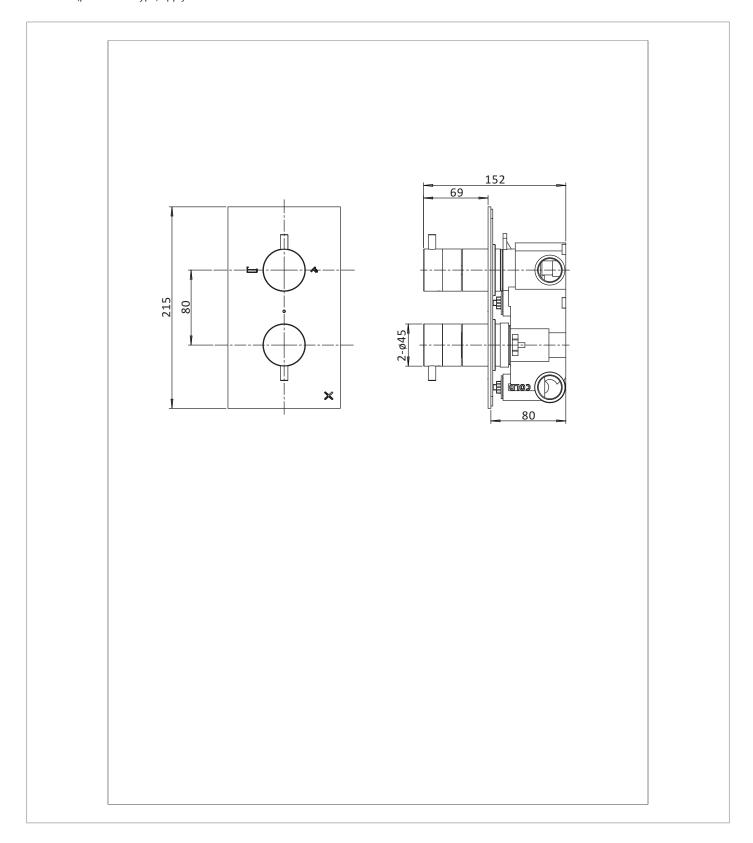

## **TECHNICAL DIMENSIONS**

Dimensions in mm unless otherwise specified.

Tolerances (per material type) apply.