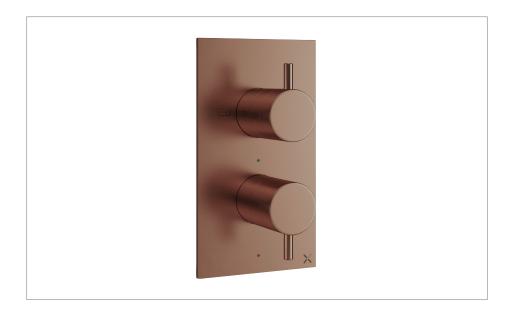

## **PRODUCT DATA SHEET**

|              |              | $\sim$ |   |   |   | _ | ~ | $\hat{}$ |   |   |
|--------------|--------------|--------|---|---|---|---|---|----------|---|---|
| $\mathbf{L}$ | _            | 1 1    |   |   | C |   |   | 1        |   | - |
| г            | $\mathbf{r}$ | u      | u | u |   |   | • | u        | u | _ |

PRO1500LBPBZ

**RANGE** 

**DESCRIPTION** 

WEBSITE LINK Click Here

| PRESSURE (BAR)      | 0.2 | 0.5 | 1 | 2 | 3 | 4 | 5 |
|---------------------|-----|-----|---|---|---|---|---|
| PRIMARY FLOWRATE    |     |     |   |   |   |   |   |
| HANDSET FLOWRATE    |     |     |   |   |   |   |   |
| MASSAGE FLOW RATE   |     |     |   |   |   |   |   |
| AIR FLOW RATE       |     |     |   |   |   |   |   |
| WIRE FLOW RATE      |     |     |   |   |   |   |   |
| WATERFALL FLOW RATE |     |     |   |   |   |   |   |
| MIST FLOW RATE      |     |     |   |   |   |   |   |
| HANDSPRAY FLOW RATE |     |     |   |   |   |   |   |