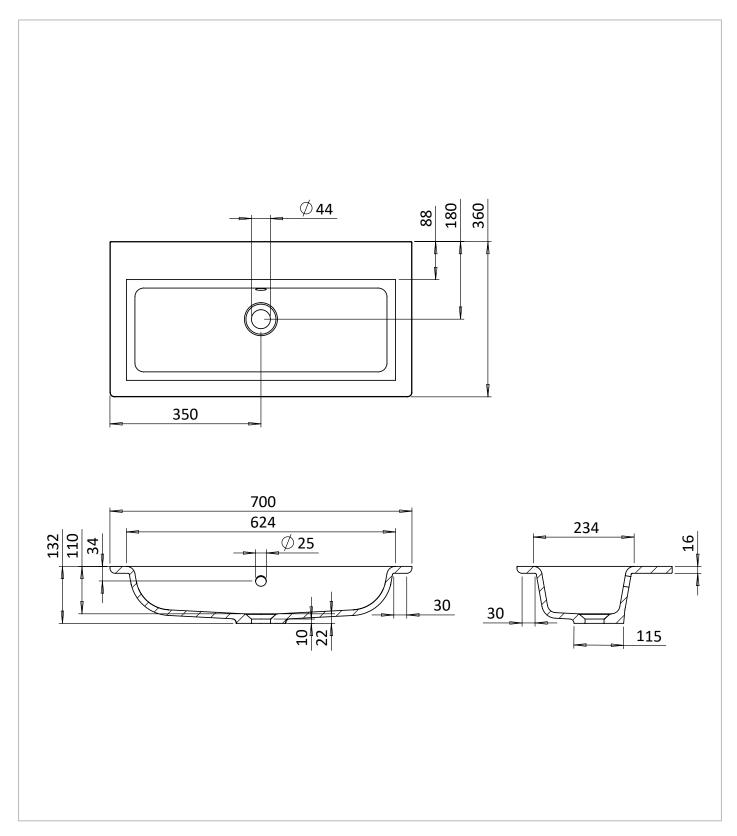

## **TECHNICAL DIMENSIONS**

Dimensions in mm unless otherwise specified. Tolerances (per material type) apply.