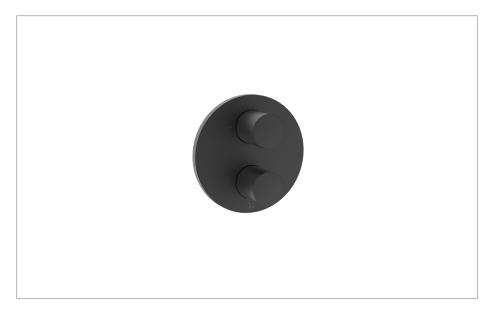

#### **RANGE**

Crossbox

#### **DESCRIPTION**

Crossbox Lazo 1 Outlet Trim & Valves Matt Black

### WEBSITE LINK Click Here

| CATEGORY           | Brassware     |  |  |  |
|--------------------|---------------|--|--|--|
| WARRANTY DETAILS   | 15 Years      |  |  |  |
| COLOUR             | Matt Black    |  |  |  |
| FINISH APPLICATION | Powder Coated |  |  |  |
| PRIMARY MATERIAL   | Brass         |  |  |  |
| INSTALL TYPE       | Wall Mounted  |  |  |  |
| PRODUCT WIDTH MM   | 150           |  |  |  |
| PRODUCT HEIGHT MM  | 150           |  |  |  |
| PRODUCT NET WEIGHT | 2.5           |  |  |  |