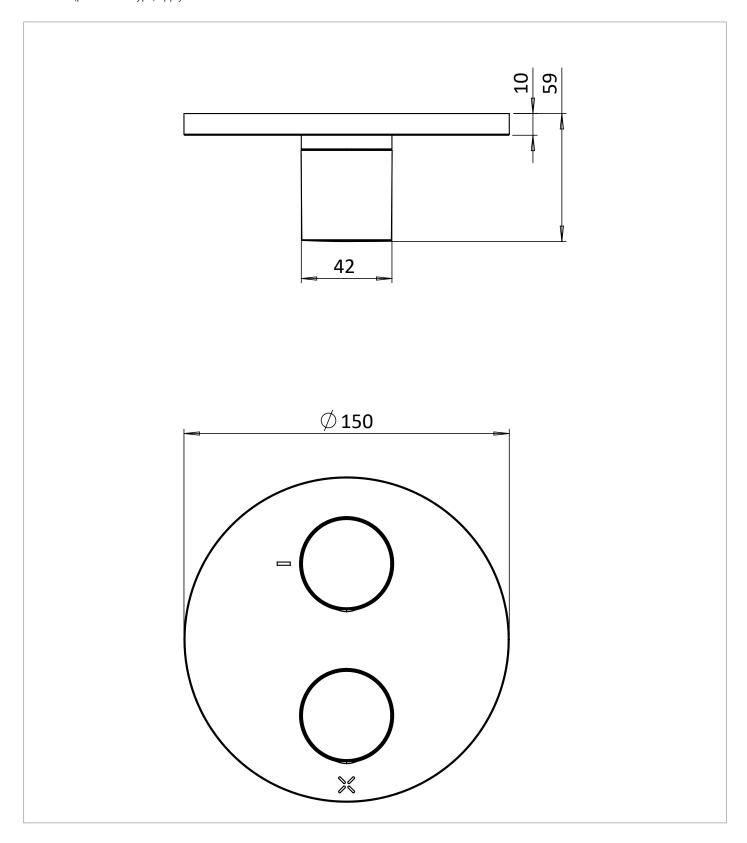

# **TECHNICAL DIMENSIONS**

Dimensions in mm unless otherwise specified.

Tolerances (per material type) apply.

### WEBSITE LINK Click Here

| CATEGORY           | Brassware     |  |  |  |
|--------------------|---------------|--|--|--|
| WARRANTY DETAILS   | 15 Years      |  |  |  |
| COLOUR             | Matt Black    |  |  |  |
| FINISH APPLICATION | Powder Coated |  |  |  |
| PRIMARY MATERIAL   | Brass         |  |  |  |
| INSTALL TYPE       | Wall Mounted  |  |  |  |
| PRODUCT WIDTH MM   | 150           |  |  |  |
| PRODUCT HEIGHT MM  | 150           |  |  |  |
| PRODUCT NET WEIGHT | 2.5           |  |  |  |