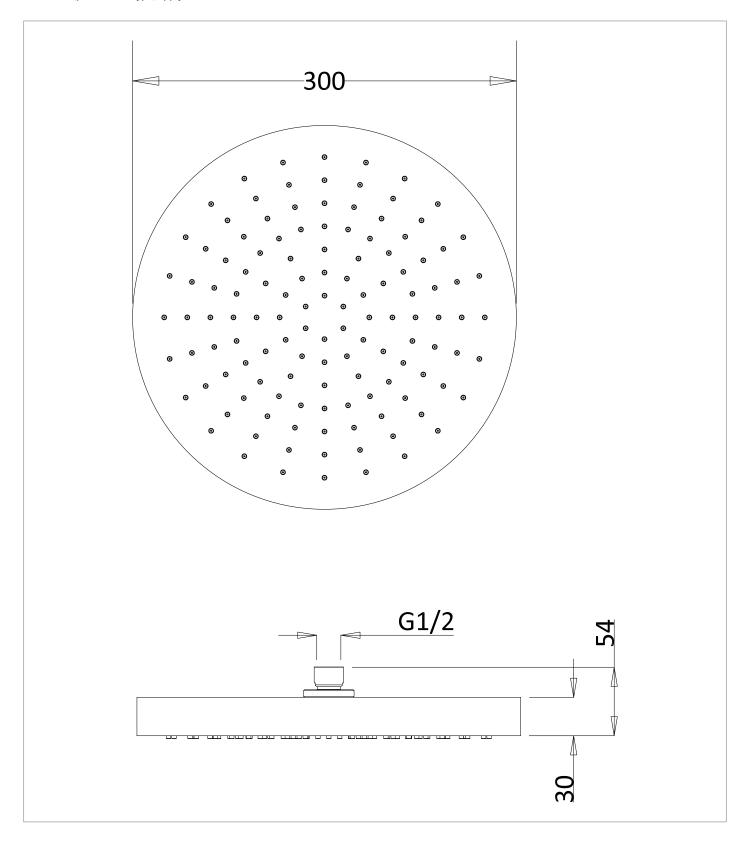

#### DESCRIPTION

Revive Stainless Steel Shower Head 300 x 300 Brushed Brass

| CATEGORY                   | Brassware                    |  |  |  |  |  |
|----------------------------|------------------------------|--|--|--|--|--|
| WARRANTY DETAILS           | 15 Years                     |  |  |  |  |  |
| COLOUR                     | Brushed Brass                |  |  |  |  |  |
| FINISH APPLICATION         | PVD                          |  |  |  |  |  |
| PRIMARY MATERIAL           | 304 Stainless Steel          |  |  |  |  |  |
| INSTALL TYPE               | Wall Mounted/Ceiling Mounted |  |  |  |  |  |
| PRODUCT WIDTH MM           | 300                          |  |  |  |  |  |
| PRODUCT HEIGHT MM          | 54                           |  |  |  |  |  |
| PRODUCT LENGTH MM          | 300                          |  |  |  |  |  |
| PRODUCT NET WEIGHT KG      | 2.45                         |  |  |  |  |  |
| MINIMUM PRESSURE (BAR)     | 0.5                          |  |  |  |  |  |
| MAX WORKING PRESSURE (BAR) | 5                            |  |  |  |  |  |

| NUMBER OF OUTLETS                     | 1     |
|---------------------------------------|-------|
| NUMBER OF FUNCTIONS                   | 1     |
| INLET CONNECTIONS THREAD              | G1/2" |
| WASTE INCLUDED                        | No    |
| ANTI-SCALD                            | No    |
| ENERGY SAVING                         | No    |
| SHOWER HOSE & HANDSET ARE<br>INCLUDED | No    |

## **TECHNICAL DIMENSIONS**

Dimensions in mm unless otherwise specified. Tolerances (per material type) apply.

Lake View House, Rennie Drive, Dartford, Kent DA1 5FU | 0345 873 8840 | crosswater.co.uk