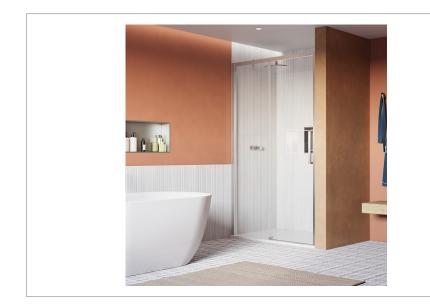

#### RANGE

Asura

#### DESCRIPTION

456

Asura 8mm Sliding Door A 1200 Fixed Panel Polished Stainless

| CATEGORY              | Showering                | HANDING SHOWERING     | Universal    |
|-----------------------|--------------------------|-----------------------|--------------|
| WARRANTY DETAILS      | Lifetime                 | GLASS THICKNESS       | 8mm          |
| COLOUR                | Polished Stainless Steel | EASY CLEAN            | Yes          |
| FINISH APPLICATION    | Polished                 | MAGNETIC DOOR STRIPS  | No           |
| PRIMARY MATERIAL      | Glass                    | POWER SHOWER PROOF    | Yes          |
| SECONDARY MATERIAL    | 304 Stainless Steel      | NUMBER OF DOORS       | 0            |
| INSTALL TYPE          | Wall Mounted             | SOFT CLOSING DOORS    | Yes          |
| PRODUCT WIDTH MM      | 1150                     | SAFETY GLASS          | Yes          |
| PRODUCT HEIGHT MM     | 2000                     | REMOVABLE SEALS       | Yes          |
| PRODUCT NET WEIGHT KG | 33                       | QUICK RELEASE ROLLERS | No           |
| STANDARDS             | EN14428                  | WET ROOM COMPATIBLE   | Yes          |
|                       |                          | DOOR A INFORMATION    | Sliding Door |