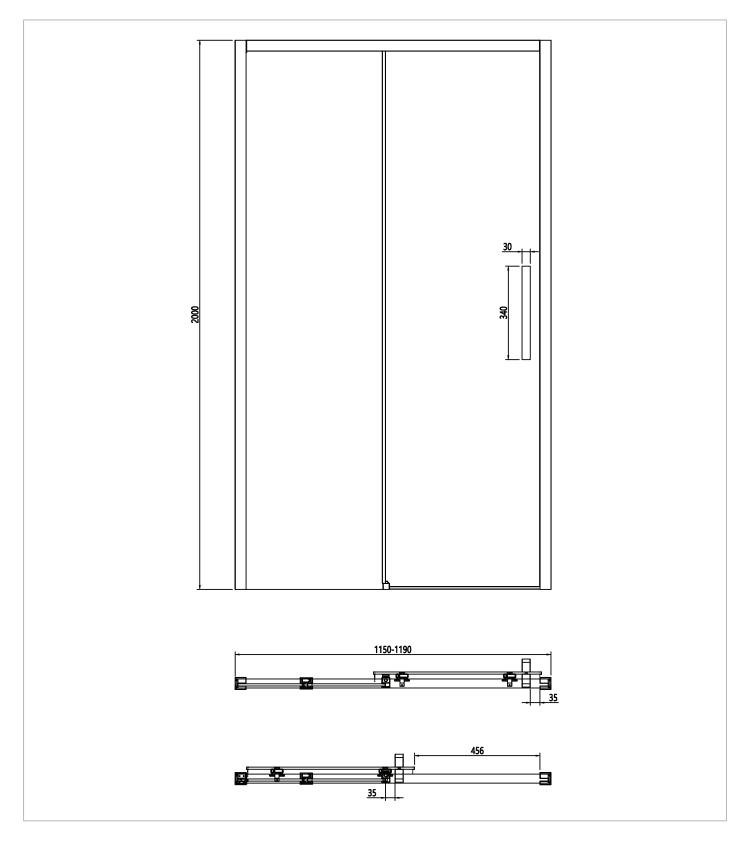

DOOR OPENING

## **TECHNICAL DIMENSIONS**

Dimensions in mm unless otherwise specified. Tolerances (per material type) apply.

#### DESCRIPTION

456

Asura 8mm Sliding Door A 1200 Fixed Panel Polished Stainless

| CATEGORY              | Showering                | HANDING SHOWERING     | Universal    |
|-----------------------|--------------------------|-----------------------|--------------|
| WARRANTY DETAILS      | Lifetime                 | GLASS THICKNESS       | 8mm          |
| COLOUR                | Polished Stainless Steel | EASY CLEAN            | Yes          |
| FINISH APPLICATION    | Polished                 | MAGNETIC DOOR STRIPS  | No           |
| PRIMARY MATERIAL      | Glass                    | POWER SHOWER PROOF    | Yes          |
| SECONDARY MATERIAL    | 304 Stainless Steel      | NUMBER OF DOORS       | 0            |
| INSTALL TYPE          | Wall Mounted             | SOFT CLOSING DOORS    | Yes          |
| PRODUCT WIDTH MM      | 1150                     | SAFETY GLASS          | Yes          |
| PRODUCT HEIGHT MM     | 2000                     | REMOVABLE SEALS       | Yes          |
| PRODUCT NET WEIGHT KG | 33                       | QUICK RELEASE ROLLERS | No           |
| STANDARDS             | EN14428                  | WET ROOM COMPATIBLE   | Yes          |
|                       |                          | DOOR A INFORMATION    | Sliding Door |