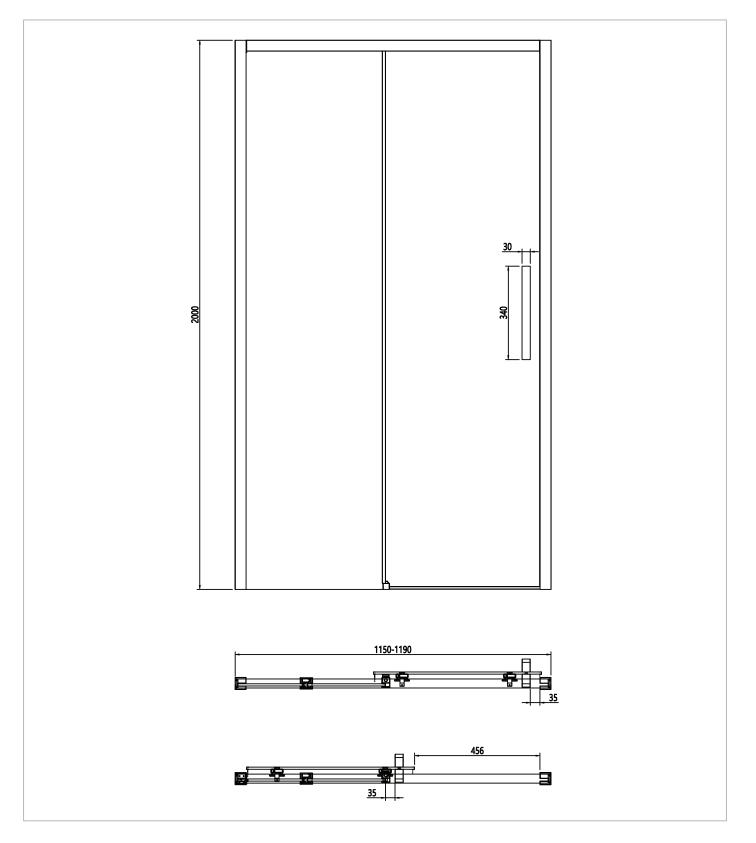

#### DESCRIPTION

Asura 8mm Sliding Door B 1200 Moving Door Polished Stainless

| CATEGORY              | Showering                |
|-----------------------|--------------------------|
| WARRANTY DETAILS      | Lifetime                 |
| COLOUR                | Polished Stainless Steel |
| FINISH APPLICATION    | Polished                 |
| PRIMARY MATERIAL      | Glass                    |
| INSTALL TYPE          | Wall Mounted             |
| PRODUCT WIDTH MM      | 1150                     |
| PRODUCT HEIGHT MM     | 2000                     |
| PRODUCT NET WEIGHT KG | 23                       |
| STANDARDS             | EN14428                  |
|                       |                          |

| HANDING SHOWERING     | Universal    |
|-----------------------|--------------|
| GLASS THICKNESS       | 8mm          |
| EASY CLEAN            | Yes          |
| MAGNETIC DOOR STRIPS  | No           |
| POWER SHOWER PROOF    | Yes          |
| NUMBER OF DOORS       | 1            |
| SOFT CLOSING DOORS    | Yes          |
| SAFETY GLASS          | Yes          |
| REMOVABLE SEALS       | Yes          |
| QUICK RELEASE ROLLERS | No           |
| WET ROOM COMPATIBLE   | Yes          |
| DOOR A INFORMATION    | Sliding Door |
| DOOR OPENING          | 456          |

## **TECHNICAL DIMENSIONS**

Dimensions in mm unless otherwise specified. Tolerances (per material type) apply.