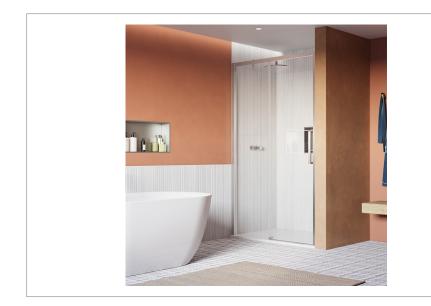

#### RANGE

Asura

#### DESCRIPTION

Asura 8mm Sliding Door B 1200 Moving Door Polished Stainless

| CATEGORY              | Showering                |
|-----------------------|--------------------------|
| WARRANTY DETAILS      | Lifetime                 |
| COLOUR                | Polished Stainless Steel |
| FINISH APPLICATION    | Polished                 |
| PRIMARY MATERIAL      | Glass                    |
| INSTALL TYPE          | Wall Mounted             |
| PRODUCT WIDTH MM      | 1150                     |
| PRODUCT HEIGHT MM     | 2000                     |
| PRODUCT NET WEIGHT KG | 23                       |
| STANDARDS             | EN14428                  |
|                       |                          |