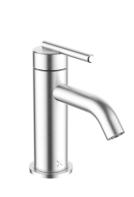

### PRODUCT CODE

TL114DNS

#### RANGE

30NE6 Lever

#### DESCRIPTION

3ONE6 Lever Basin Mini Mono Stainless Steel

### WEBSITE LINK Click Here

| CATEGORY              | Brassware           |  |  |  |  |  |
|-----------------------|---------------------|--|--|--|--|--|
| WARRANTY DETAILS      | 15 Years            |  |  |  |  |  |
| COLOUR                | Stainless Steel     |  |  |  |  |  |
| FINISH APPLICATION    | Raw/Natural         |  |  |  |  |  |
| PRIMARY MATERIAL      | 316 Stainless Steel |  |  |  |  |  |
| INSTALL TYPE          | Deck Mounted        |  |  |  |  |  |
| PRODUCT WIDTH MM      | 45                  |  |  |  |  |  |
| PRODUCT HEIGHT MM     | 133                 |  |  |  |  |  |
| PRODUCT NET WEIGHT KG | 0.8                 |  |  |  |  |  |
| STANDARDS             | BS EN 817:2008      |  |  |  |  |  |
|                       |                     |  |  |  |  |  |