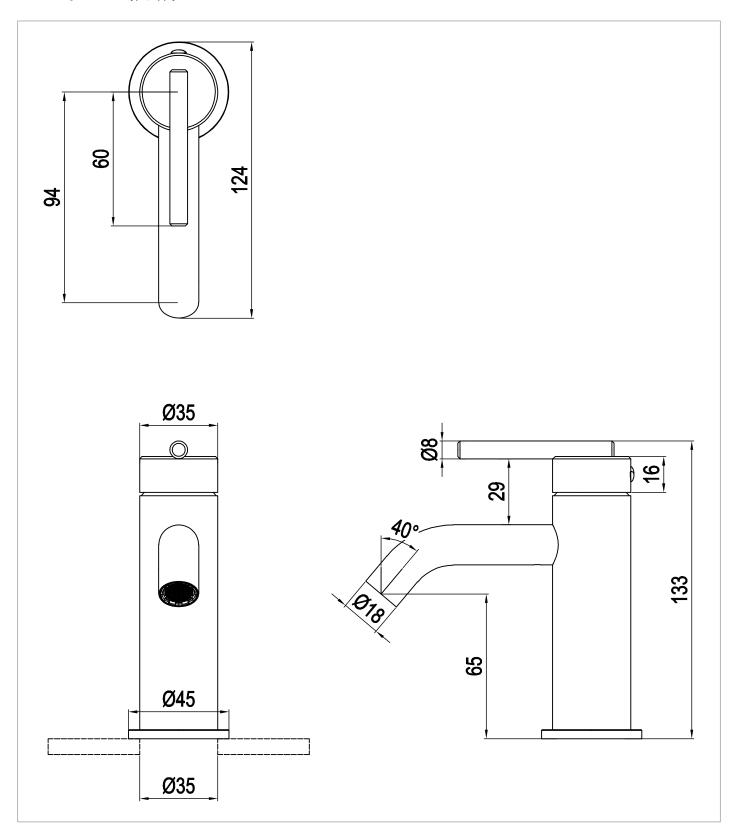

# **TECHNICAL DIMENSIONS**

Dimensions in mm unless otherwise specified. Tolerances (per material type) apply.

### WEBSITE LINK Click Here

| CATEGORY              | Brassware           |  |  |  |  |  |
|-----------------------|---------------------|--|--|--|--|--|
| WARRANTY DETAILS      | 15 Years            |  |  |  |  |  |
| COLOUR                | Stainless Steel     |  |  |  |  |  |
| FINISH APPLICATION    | Raw/Natural         |  |  |  |  |  |
| PRIMARY MATERIAL      | 316 Stainless Steel |  |  |  |  |  |
| INSTALL TYPE          | Deck Mounted        |  |  |  |  |  |
| PRODUCT WIDTH MM      | 45                  |  |  |  |  |  |
| PRODUCT HEIGHT MM     | 133                 |  |  |  |  |  |
| PRODUCT NET WEIGHT KG | 0.8                 |  |  |  |  |  |
| STANDARDS             | BS EN 817:2008      |  |  |  |  |  |
|                       |                     |  |  |  |  |  |

| 1                                   |
|-------------------------------------|
| 5                                   |
| 1                                   |
| 1                                   |
| 25mm Single lever ceramic cartridge |
| 94                                  |
| No                                  |
| G1/2"                               |
| M16.5x1                             |
| Cache M16.5x1                       |
| No                                  |
| No                                  |
| No                                  |
| No                                  |
|                                     |