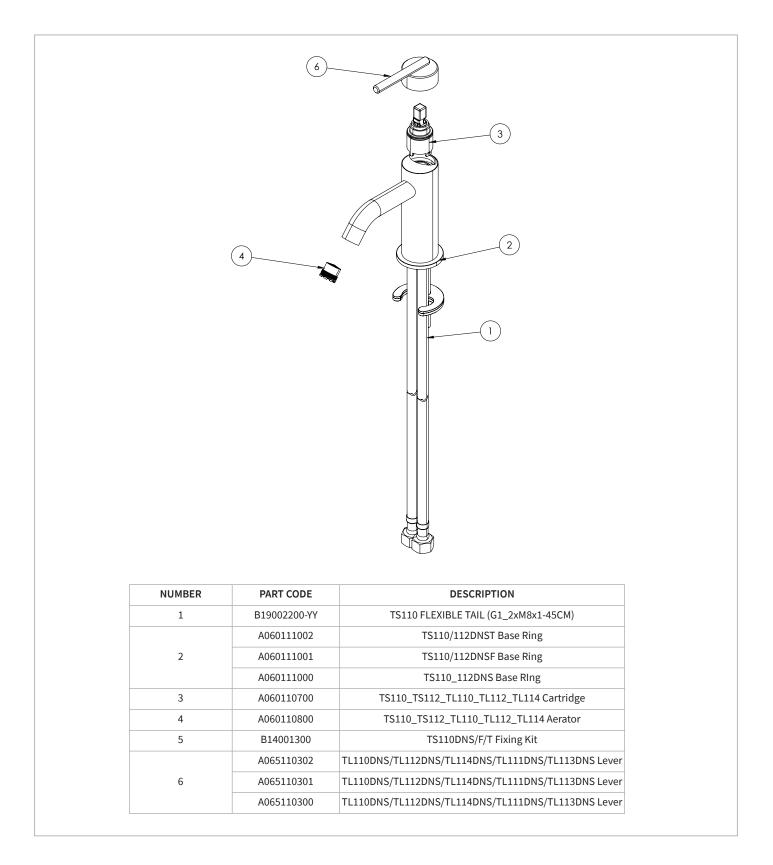

| 5.4 |
| HANDSET FLOWRATE    |     |     |      |      |      |      |     |
| MASSAGE FLOW RATE   |     |     |      |      |      |      |     |
| AIR FLOW RATE       |     |     |      |      |      |      |     |
| WIRE FLOW RATE      |     |     |      |      |      |      |     |
| WATERFALL FLOW RATE |     |     |      |      |      |      |     |
| MIST FLOW RATE      |     |     |      |      |      |      |     |
| HANDSPRAY FLOW RATE |     |     |      |      |      |      |     |

Bathroom Brands Group

Lake View House, Rennie Drive, Dartford, Kent DA1 5FU | 0345 873 8840 | crosswater.co.uk



# **TECHNICAL DIMENSIONS**

Dimensions in mm unless otherwise specified. Tolerances (per material type) apply.





## **SPARES LIST**

Only the parts labelled are available as spares.