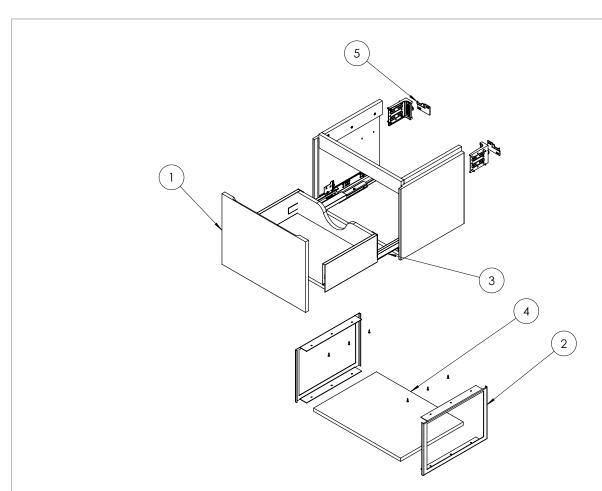

## **SPARES LIST**

Only the parts labelled are available as spares.

| NUMBER | PART CODE        | DESCRIPTION                                       |
|--------|------------------|---------------------------------------------------|
| 1      | DF_MA5000DIB     | Mada Drawer Front only for MA5000DIB              |
|        | DF_MA5000DSC     | Mada Drawer Front only for MA5000DSC              |
|        | DF_MA5000DSGR    | Mada Drawer Front only for MA5000DSGR             |
|        | DF_MA5000DWG     | Mada Drawer Front only for MA5000DWG              |
| 2 FF   | FRAMEMADAIB      | Mada Leg Metallic X1 all units Colour Indigo Blue |
|        | FRAMEMADASC      | Mada Leg Metallic X1 all units Colour Soft Clay   |
|        | FRAMEMADASGR     | Mada Leg Metallic X1 all units Colour Sage Green  |
|        | FRAMEMADAWG      | Mada Leg Metallic X1 all units Colour White       |
| 3      | RUNNERSMADA      | Mada set of Drawer Runners x2 All Units           |
| 4      | SHELFMADA50      | Shelf for MA5000                                  |
| 5      | WBRACKETSCANVASS | Wall Brackets x2                                  |
|        | IBREPAIR         | Deep Indigo Blue Repair Kit                       |
|        | SGRREPAIR        | Sage Green Repair Kit                             |
|        | WMREPAIR         | White Matt Repair Kit                             |
|        | SCREPAIR         | Soft Clay Repair Kit                              |