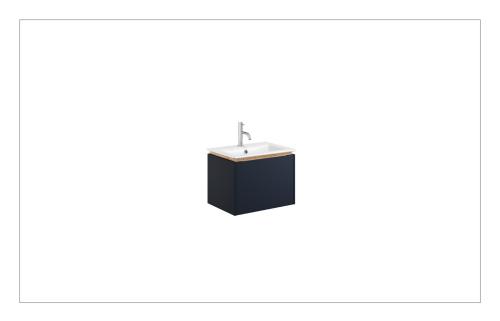

#### PRODUCT CODE

MA5000DIB

#### **RANGE**

Mada

#### **DESCRIPTION**

Mada Basin Unit 500 Deep Indigo Blue

### WEBSITE LINK Click Here

| CATEGORY                         | Furniture        |
|----------------------------------|------------------|
| WARRANTY DETAILS                 | 10 Years         |
| COLOUR                           | Deep Indigo Blue |
| FINISH APPLICATION               | Lacquered        |
| PRIMARY MATERIAL                 | MDF              |
| SECONDARY MATERIAL               | Steel            |
| INSTALL TYPE                     | Wall Mounted     |
| PRODUCT WIDTH MM                 | 488              |
| PRODUCT HEIGHT MM                | 360              |
| PRODUCT DEPTH MM                 | 355              |
|                                  |                  |
| PRODUCT NET WEIGHT KG            | 12               |
| PRODUCT NET WEIGHT KG  STANDARDS | 12<br>EN 14749   |