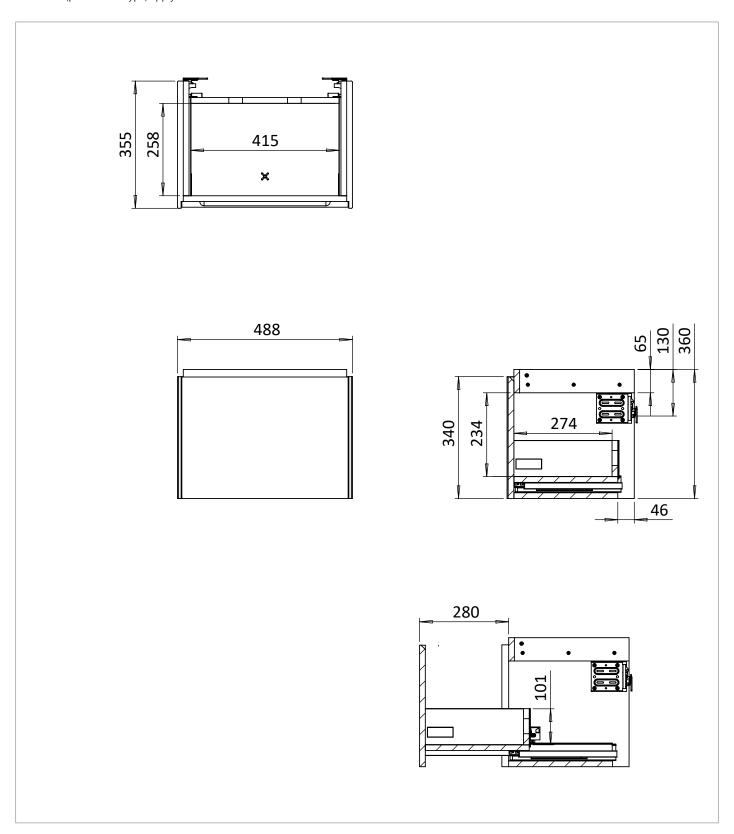

## **TECHNICAL DIMENSIONS**

Dimensions in mm unless otherwise specified.

Tolerances (per material type) apply.

### WEBSITE LINK Click Here

| CATEGORY                         | Furniture        |
|----------------------------------|------------------|
| WARRANTY DETAILS                 | 10 Years         |
| COLOUR                           | Deep Indigo Blue |
| FINISH APPLICATION               | Lacquered        |
| PRIMARY MATERIAL                 | MDF              |
| SECONDARY MATERIAL               | Steel            |
| INSTALL TYPE                     | Wall Mounted     |
| PRODUCT WIDTH MM                 | 488              |
| PRODUCT HEIGHT MM                | 360              |
| PRODUCT DEPTH MM                 | 355              |
|                                  |                  |
| PRODUCT NET WEIGHT KG            | 12               |
| PRODUCT NET WEIGHT KG  STANDARDS | 12<br>EN 14749   |