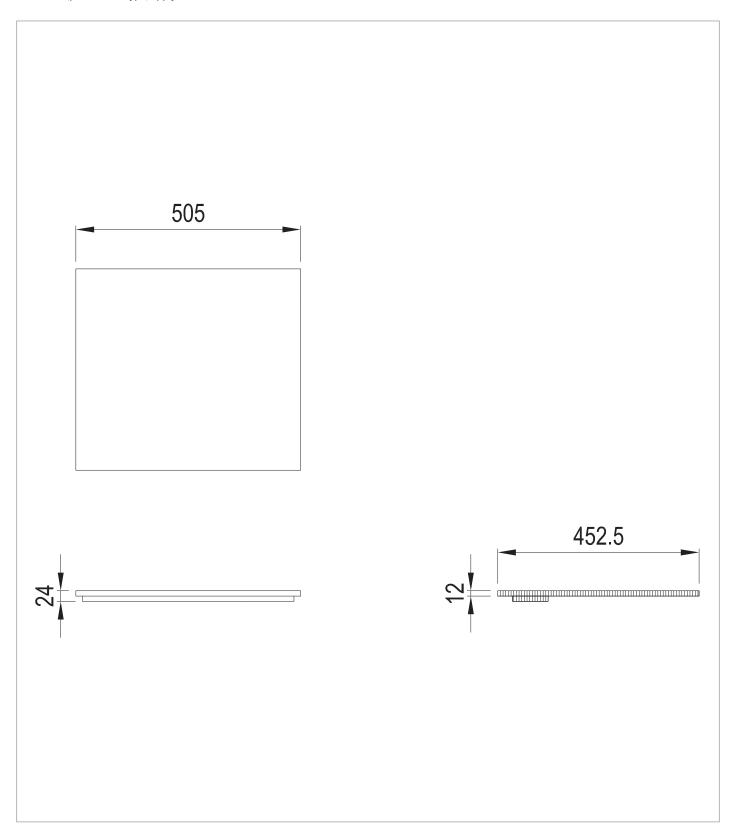

## **TECHNICAL DIMENSIONS**

Dimensions in mm unless otherwise specified.

Tolerances (per material type) apply.

## WEBSITE LINK Click Here

| CATEGORY              | Furniture    |
|-----------------------|--------------|
| WARRANTY DETAILS      | 10 Years     |
| COLOUR                | Modern Oak   |
| PRIMARY MATERIAL      | MFC          |
| INSTALL TYPE          | Wall Mounted |
| PRODUCT WIDTH MM      | 505          |
| PRODUCT HEIGHT MM     | 12           |
| PRODUCT DEPTH MM      | 452.5        |
| PRODUCT NET WEIGHT KG | 2.44         |
|                       |              |