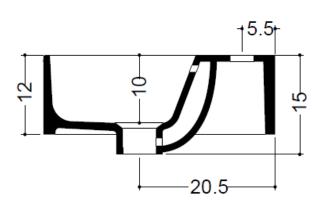

Countertop or Wall hung basin
EN 31/EN 14688 – CL 0
Dimensions w 450 x d 350 x h 120mm
1 centre tap hole, overflow
Special feature: overflow channel glazed. The back of the basin is unglazed and feature wall hanging holes.