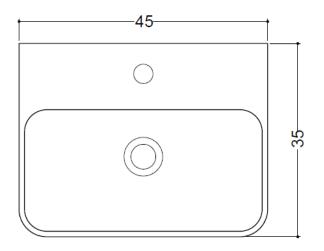

Countertop or Wall hung basin
EN 31/EN 14688 – CL 0
Dimensions w 450 x d 350 x h 120mm
1 centre tap hole, overflow
Special feature: overflow channel glazed. The back of the basin is unglazed and feature wall hanging holes.