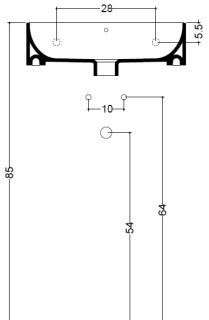

Wall hung installation details

zes detailed could have a variation of about +/-5 % due to the changes to material characteristics during the