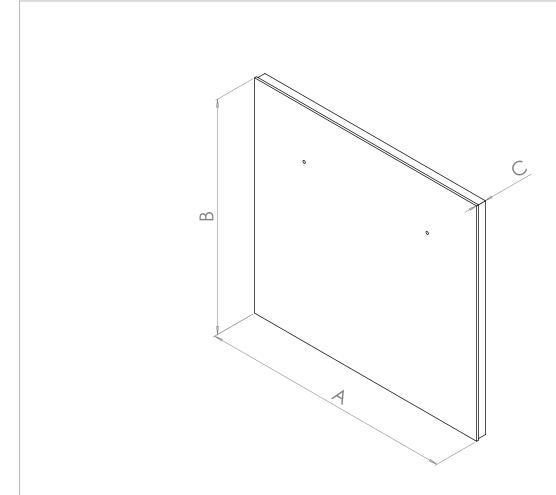

## **TECHNICAL DIMENSIONS**

Dimensions in mm unless otherwise specified. Tolerances (per material type) apply.

| CODE       | DESCRIPTION                 | FINISH                       | A (mm) | B (mm) | C (mm) | WEIGHT (kg) |
|------------|-----------------------------|------------------------------|--------|--------|--------|-------------|
| IFCARRARA  | Infinity Tiled Drawer Front | Carrara Marble Finish Effect | 484    | 434    | 22     | 2.40        |
| IFCEMENT   | Infinity Tiled Drawer Front | Concrete Effect              | 484    | 434    | 22     | 2.40        |
| IFMARQUINA | Infinity Tiled Drawer Front | Marquina Marble Effect       | 484    | 434    | 22     | 2.40        |