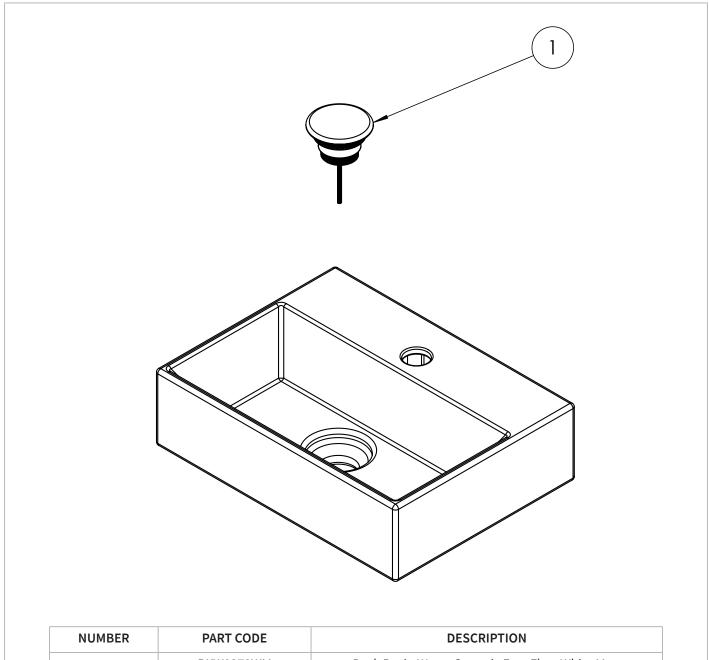

# **SPARES LIST**

Only the parts labelled are available as spares.

| NOMBER  | TARTCODE  | DESCRIPTION                                    |
|---------|-----------|------------------------------------------------|
| 1 BKW02 | BKW0270WM | Beck Basin Waste Ceramic Free Flow White Matt  |
|         | BKW0270W  | Beck Basin Waste Ceramic Free Flow White Gloss |
|         | BKW0270PM | Beck Basin Waste Ceramic Free Flow Pink Matt   |
|         | BKW0270GM | Beck Basin Waste Ceramic Free Flow Green Matt  |
|         | BKW0270BM | Beck Basin Waste Ceramic Free Flow Black Matt  |