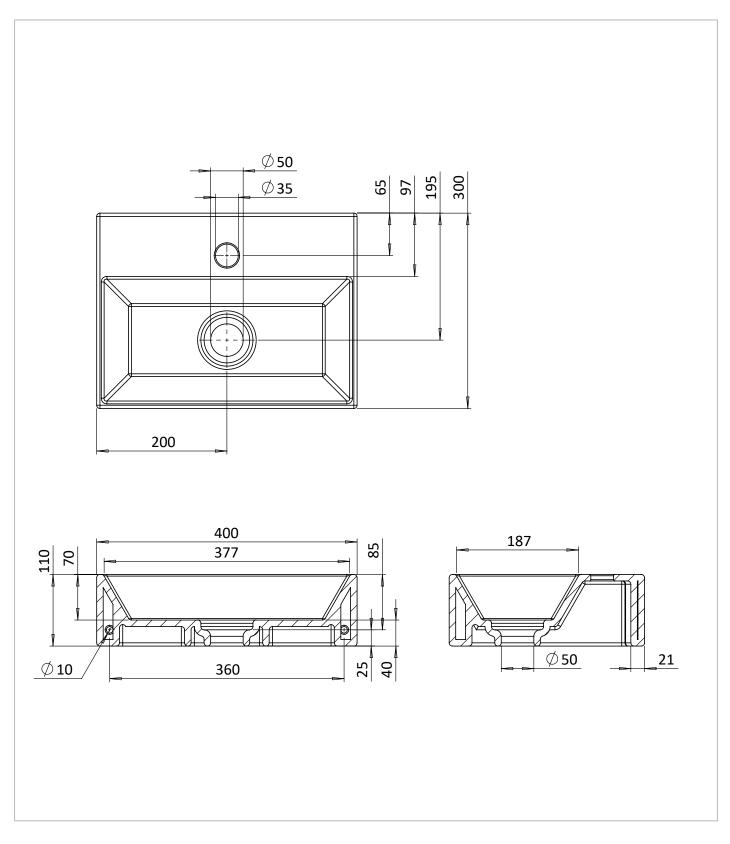

# **TECHNICAL DIMENSIONS**

Dimensions in mm unless otherwise specified. Tolerances (per material type) apply.

### WEBSITE LINK Click Here

| CATEGORY              | Sanitaryware    |
|-----------------------|-----------------|
| WARRANTY DETAILS      | Lifetime*       |
| COLOUR                | Gloss White     |
| FINISH APPLICATION    | Glazed          |
| PRIMARY MATERIAL      | Fine Fire Clay  |
| INSTALL TYPE          | Wall Mounted    |
| PRODUCT WIDTH MM      | 400             |
| PRODUCT HEIGHT MM     | 110             |
| PRODUCT DEPTH MM      | 300             |
| PRODUCT NET WEIGHT KG | 11              |
| STANDARDS             | EN 14688 : 2007 |

| TAP HOLES                                      | 1TH   |
|------------------------------------------------|-------|
| FIXINGS INCLUDED                               | Yes   |
| OVERFLOW                                       | No    |
| BASIN WASTE SIZE                               | 46 mm |
| CAPACITY 1L - WATER AT OVERFLOW<br>LEVEL BASIN | 2.9   |