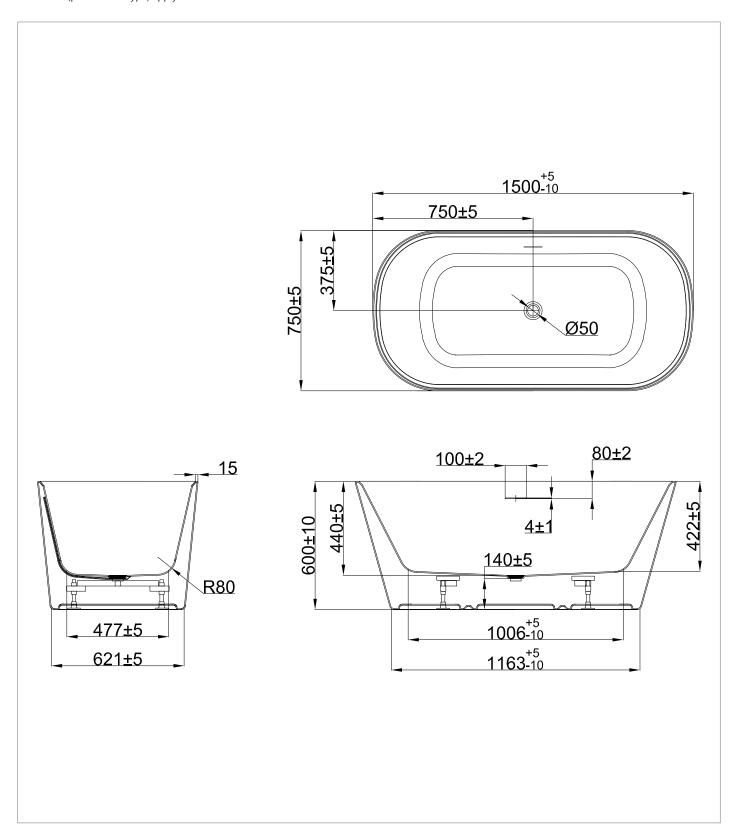

### **TECHNICAL DIMENSIONS**

Dimensions in mm unless otherwise specified.

Tolerances (per material type) apply.