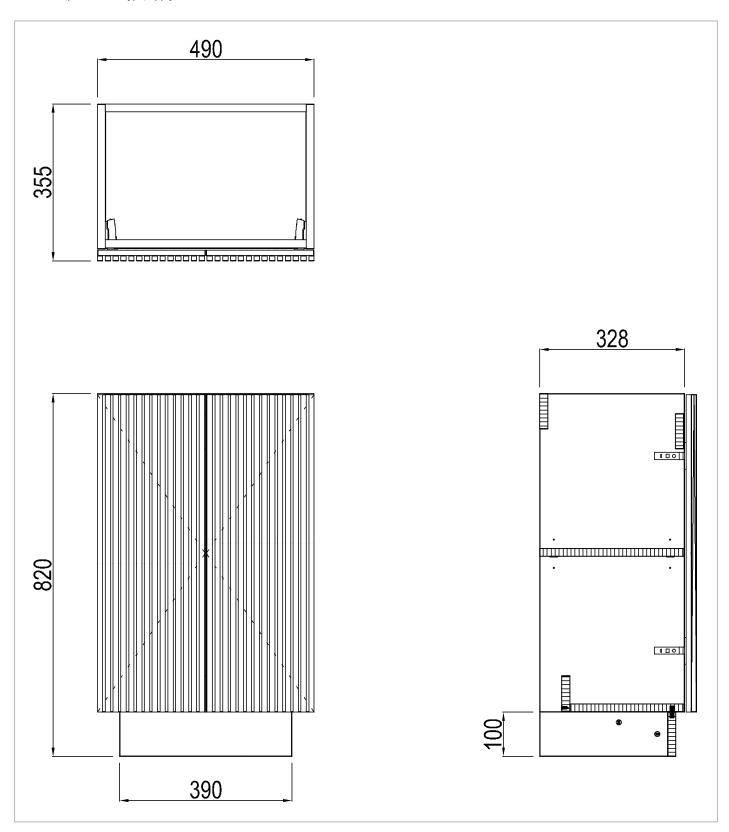

## **TECHNICAL DIMENSIONS**

Dimensions in mm unless otherwise specified.

Tolerances (per material type) apply.

### **DESCRIPTION**

Limit 500mm Floorstanding Door Unit Steelwood

| CATEGORY                            | Furniture      |
|-------------------------------------|----------------|
| WARRANTY DETAILS                    | 10 Years       |
| COLOUR                              | Steelwood      |
| FINISH APPLICATION                  | Melamine       |
| PRIMARY MATERIAL                    | MFC            |
| SECONDARY MATERIAL                  | MDF            |
| INSTALL TYPE                        | Floor Standing |
|                                     |                |
| PRODUCT WIDTH MM                    | 490            |
| PRODUCT WIDTH MM  PRODUCT HEIGHT MM | 490       820  |
|                                     |                |
| PRODUCT HEIGHT MM                   | 820            |
| PRODUCT HEIGHT MM PRODUCT DEPTH MM  | 820<br>355     |