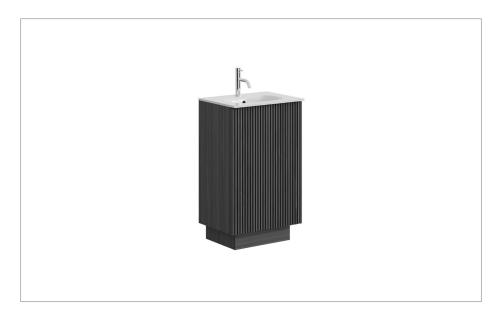

### **DESCRIPTION**

Limit 500mm Floorstanding Door Unit Steelwood

| CATEGORY                            | Furniture      |
|-------------------------------------|----------------|
| WARRANTY DETAILS                    | 10 Years       |
| COLOUR                              | Steelwood      |
| FINISH APPLICATION                  | Melamine       |
| PRIMARY MATERIAL                    | MFC            |
| SECONDARY MATERIAL                  | MDF            |
| INSTALL TYPE                        | Floor Standing |
|                                     |                |
| PRODUCT WIDTH MM                    | 490            |
| PRODUCT WIDTH MM  PRODUCT HEIGHT MM | 490       820  |
|                                     |                |
| PRODUCT HEIGHT MM                   | 820            |
| PRODUCT HEIGHT MM PRODUCT DEPTH MM  | 820<br>355     |