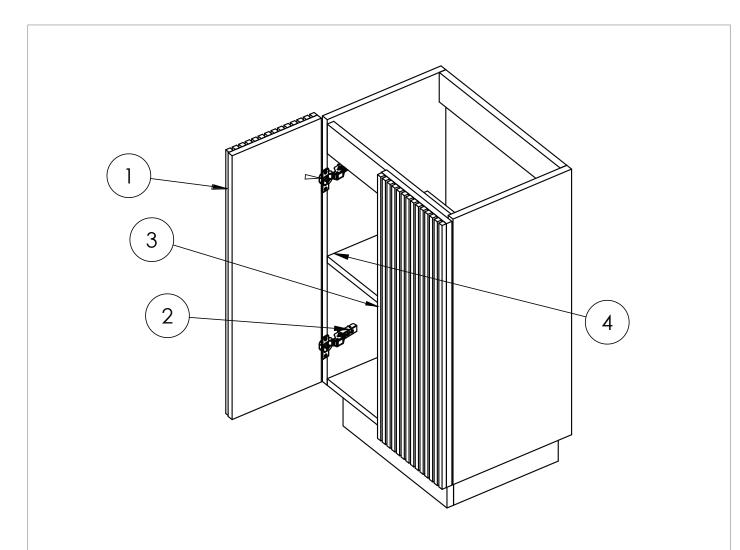

## **SPARES LIST**

Only the parts labelled are available as spares.

| NUMBER | PART CODE        | DESCRIPTION                                       |
|--------|------------------|---------------------------------------------------|
| DF_I   | DF_LM5000FSDSTAN | Limit 500mm Floorstanding Door Front Steelwood    |
|        | DF_LM5000FSDMOAN | Limit 500mm Floorstanding Door Front Modern Oak   |
|        | DF_LM5000FSDRWAN | Limit 500mm Floorstanding Door Front Royal Walnut |
|        | DF_LM5000FSDWSAN | Limit 500mm Floorstanding Door Front Warm Stone   |
| 2      | LIMITHINGE       | Limit Door Hinges                                 |
| 3      | LIMITPUSHOPEN    | Limit Push to Open Mechanism                      |
| 4      | LIMITPINS        | Limit Shelf Pins                                  |