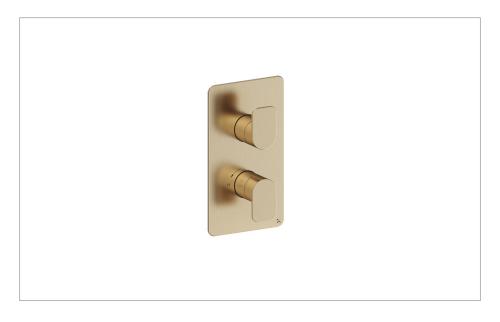

#### DESCRIPTION

Fuse 2 Outlet 2 Handle Valve & Trimset Brushed Brass

| CATEGORY                   | Brassware     |
|----------------------------|---------------|
| WARRANTY DETAILS           | 15 Years      |
| COLOUR                     | Brushed Brass |
| FINISH APPLICATION         | PVD           |
| PRIMARY MATERIAL           | Brass         |
| SECONDARY MATERIAL         | Plastic       |
| INSTALL TYPE               | Wall Mounted  |
| PRODUCT WIDTH MM           | 120           |
| PRODUCT HEIGHT MM          | 215           |
| PRODUCT NET WEIGHT KG      | 1.76          |
| MINIMUM PRESSURE (BAR)     | 1             |
| MAX WORKING PRESSURE (BAR) | 5             |