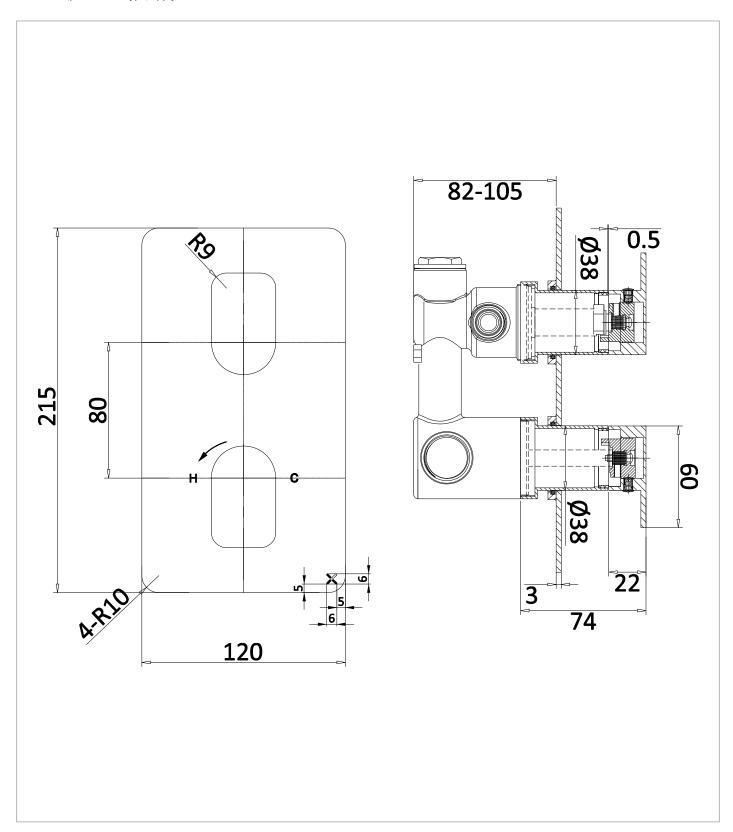

### **TECHNICAL DIMENSIONS**

Dimensions in mm unless otherwise specified.

Tolerances (per material type) apply.