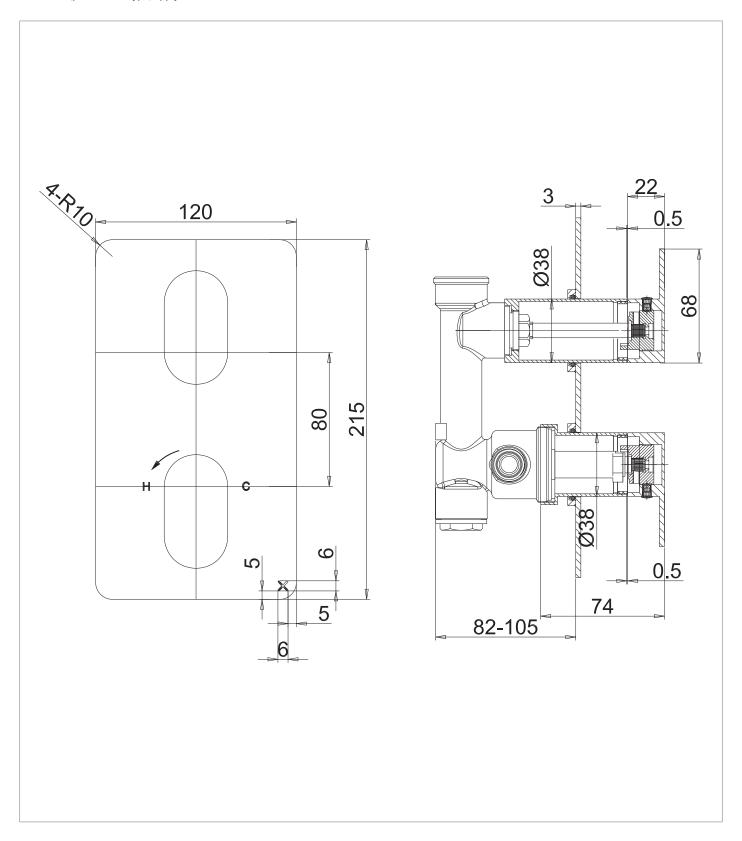

## **TECHNICAL DIMENSIONS**

Dimensions in mm unless otherwise specified.

Tolerances (per material type) apply.

#### DESCRIPTION

Drift 1 Outlet 2 Handle Valve & Trimset Brushed Brass

| CATEGORY                   | Brassware     |
|----------------------------|---------------|
| WARRANTY DETAILS           | 15 Years      |
| COLOUR                     | Brushed Brass |
| FINISH APPLICATION         | PVD           |
| PRIMARY MATERIAL           | Brass         |
| SECONDARY MATERIAL         | Plastic       |
| INSTALL TYPE               | Wall Mounted  |
| PRODUCT WIDTH MM           | 120           |
| PRODUCT HEIGHT MM          | 215           |
| PRODUCT NET WEIGHT KG      | 1.6           |
| MINIMUM PRESSURE (BAR)     | 1             |
| MAX WORKING PRESSURE (BAR) | 5             |