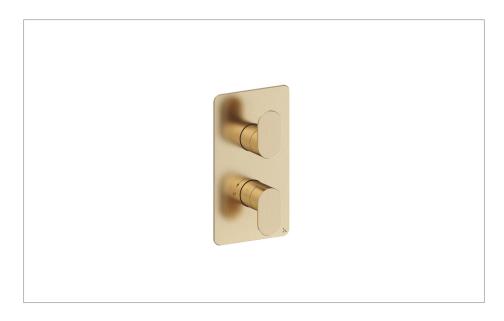

#### **RANGE**

Drift

#### DESCRIPTION

Drift 1 Outlet 2 Handle Valve & Trimset Brushed Brass

| CATEGORY                   | Brassware     |
|----------------------------|---------------|
| WARRANTY DETAILS           | 15 Years      |
| COLOUR                     | Brushed Brass |
| FINISH APPLICATION         | PVD           |
| PRIMARY MATERIAL           | Brass         |
| SECONDARY MATERIAL         | Plastic       |
| INSTALL TYPE               | Wall Mounted  |
| PRODUCT WIDTH MM           | 120           |
| PRODUCT HEIGHT MM          | 215           |
| PRODUCT NET WEIGHT KG      | 1.6           |
| MINIMUM PRESSURE (BAR)     | 1             |
| MAX WORKING PRESSURE (BAR) | 5             |