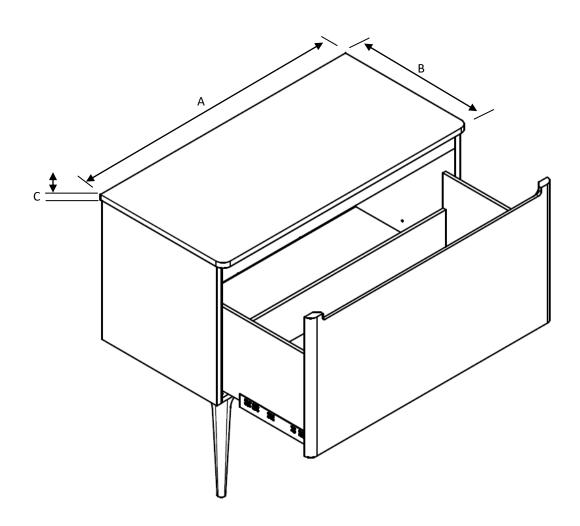

## **ARTIST WORKTOPS**

| Code        | Description       | Finish | А   | В   | С  | Weight |
|-------------|-------------------|--------|-----|-----|----|--------|
|             |                   |        | mm  | mm  | mm | Kg     |
|             |                   |        |     |     |    |        |
| ART6100TOAK | Solid Oak Worktop | Oak    | 610 | 505 | 20 | 10.20  |
| ART8100TOAK | Solid Oak Worktop | Oak    | 510 | 505 | 20 | 12.30  |
| ART1010TOAK | Solid Oak Worktop | Oak    | 510 | 505 | 20 | 14.00  |

**Recommended use:** Domestic, residential **Material:** Matt anti UV varnish

**Installation:** Mounted on furniture carcass only

Supplied undrilled for waste or tap ware

Artist oak worktops are produced from solid oak. Each piece is individual in terms of tonality, grain, inclusions and knots, this is part of the endearing quality of natural wood.