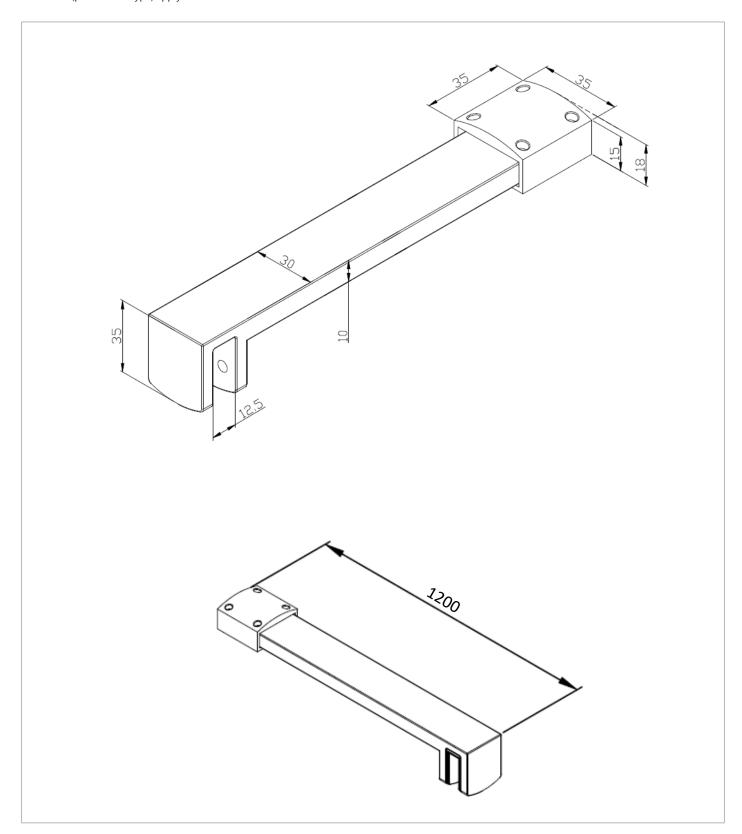

## **TECHNICAL DIMENSIONS**

Dimensions in mm unless otherwise specified.

Tolerances (per material type) apply.

### **DESCRIPTION**

Gallery Glass Wall Brace Slate

WEBSITE LINK Click Here

| CATEGORY              | Showering           |
|-----------------------|---------------------|
| WARRANTY DETAILS      | 2 Years             |
| COLOUR                | Slate               |
| FINISH APPLICATION    | PVD                 |
| PRIMARY MATERIAL      | 304 Stainless Steel |
| INSTALL TYPE          | Wall Mounted        |
| PRODUCT WIDTH MM      | 35                  |
| PRODUCT LENGTH MM     | 1200                |
| PRODUCT NET WEIGHT KG | 1.2                 |
| STANDARDS             | EN14428             |