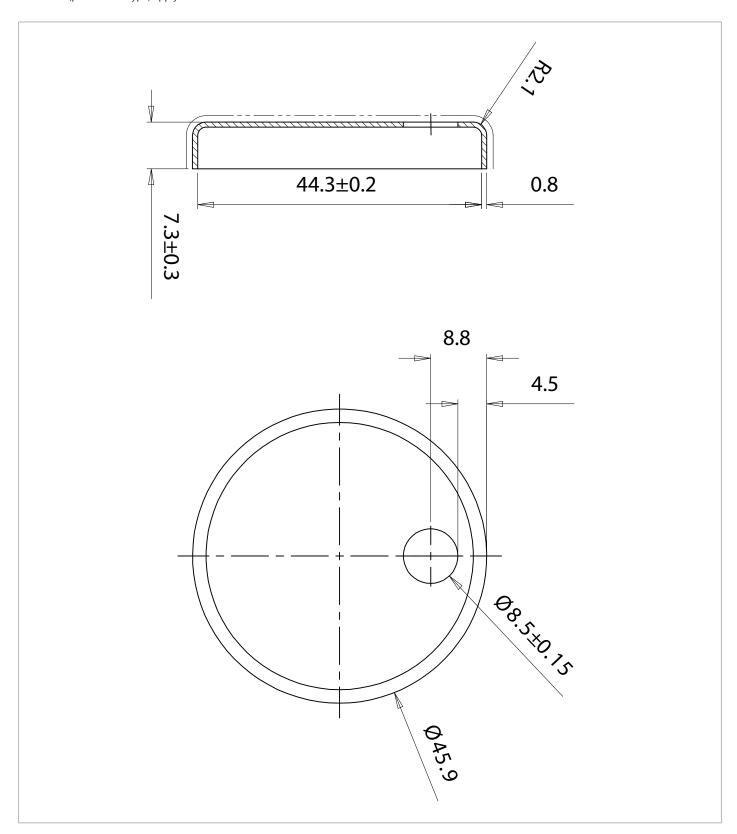

### **TECHNICAL DIMENSIONS**

Dimensions in mm unless otherwise specified.

Tolerances (per material type) apply.