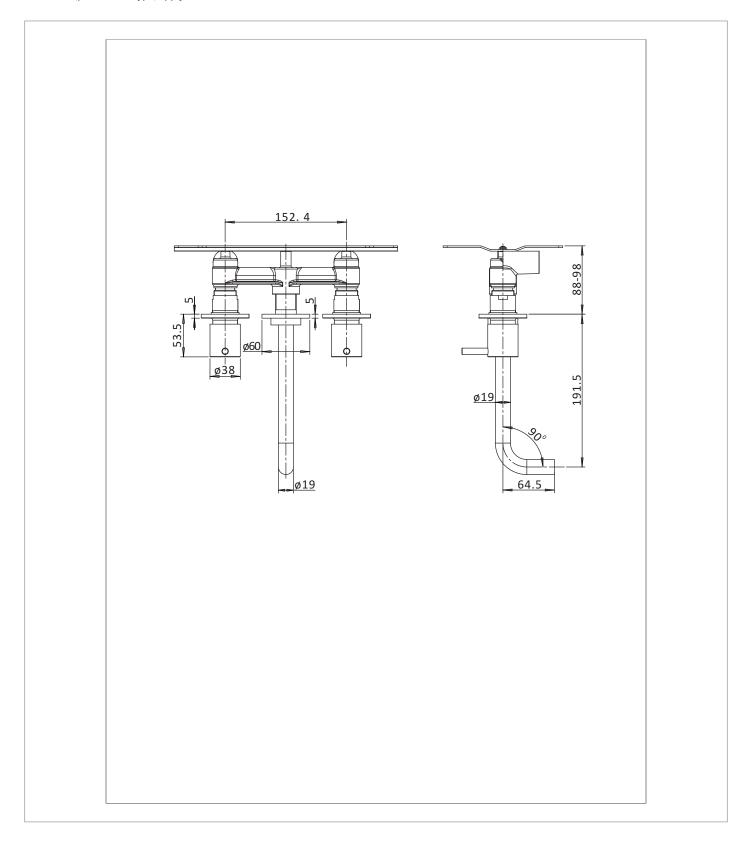

## **TECHNICAL DIMENSIONS**

Dimensions in mm unless otherwise specified.

Tolerances (per material type) apply.