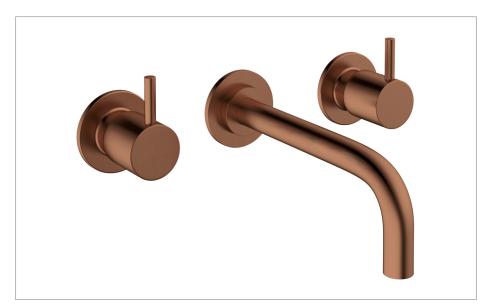

#### **DESCRIPTION**

MPRO Basin 3H Trim Set No Waste **Brushed Bronze** 

| CATEGORY              | Brassware                      |
|-----------------------|--------------------------------|
| WARRANTY DETAILS      | 15 Years                       |
| COLOUR                | Brushed Bronze                 |
| FINISH APPLICATION    | PVD                            |
| PRIMARY MATERIAL      | Brass                          |
| INSTALL TYPE          | Wall Mounted                   |
| PRODUCT WIDTH MM      | 212                            |
| PRODUCT NET WEIGHT KG | 0.94                           |
| STANDARDS             | BS EN 200:2008, BS EN 817:2008 |
|                       |                                |