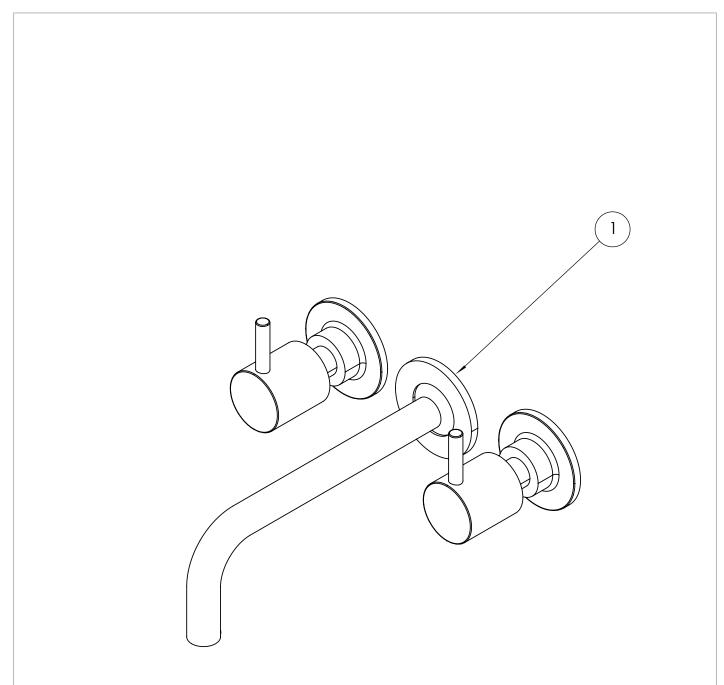

## **SPARES LIST**

Only the parts labelled are available as spares.

| NUMBER | PART CODE        | DESCRIPTION                      |
|--------|------------------|----------------------------------|
| 1      | PRO130BASERINGBZ | PRO130TRIMC spout Brushed Bronze |
|        | PRO130BASERINGT  | PRO130TRIMC spout Slate          |