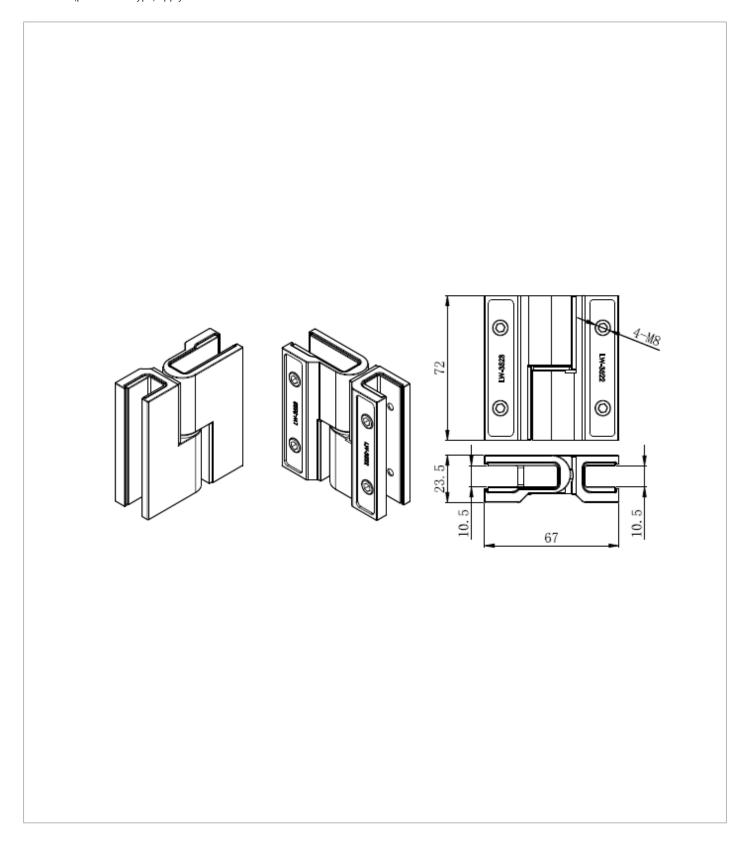

### **DESCRIPTION**

Gallery Deflector Panel Hinge x2 Slate

WEBSITE LINK Click Here

| CATEGORY              | Showering           |
|-----------------------|---------------------|
| WARRANTY DETAILS      | 2 Years             |
| COLOUR                | Slate               |
| FINISH APPLICATION    | PVD                 |
| PRIMARY MATERIAL      | 304 Stainless Steel |
| INSTALL TYPE          | Wall Mounted        |
| PRODUCT WIDTH MM      | 72                  |
| PRODUCT LENGTH MM     | 67                  |
| PRODUCT NET WEIGHT KG | 1                   |
| STANDARDS             | EN14428             |

## **TECHNICAL DIMENSIONS**

Dimensions in mm unless otherwise specified.

Tolerances (per material type) apply.