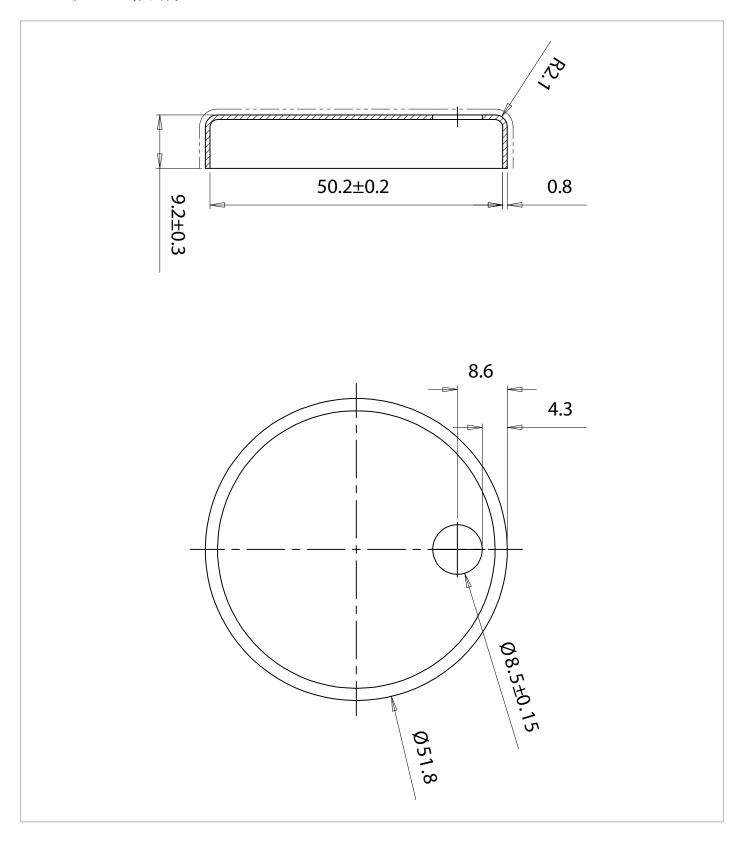

## **TECHNICAL DIMENSIONS**

Dimensions in mm unless otherwise specified.

Tolerances (per material type) apply.