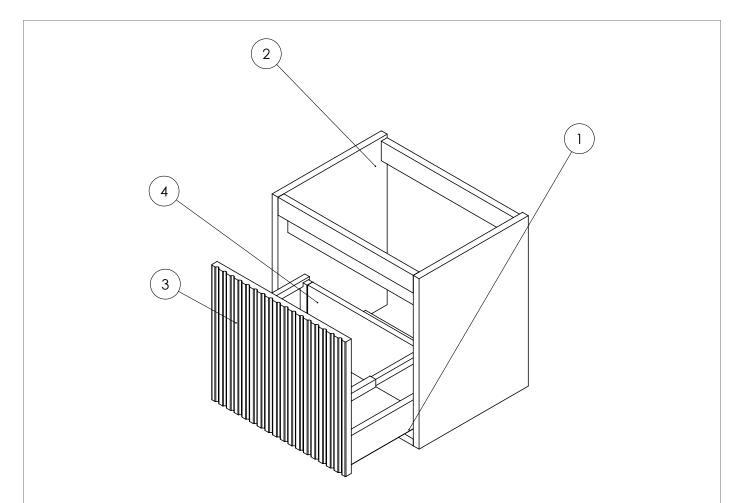

## **SPARES DIAGRAM**

| NUMBER | PART CODE      | DESCRIPTION                                      |
|--------|----------------|--------------------------------------------------|
| 1      | RUNNERSFLUTE   | Flute Set of Drawer Runners x2 FL4950Dxx         |
| 2      | WBRACKETSFLUTE | Flute Wall Brackets x2                           |
| 3      | TDF_FL4950DWO  | Flute Drawer Front Windsor Oak FL4950DWO         |
|        | TDF_FL4950DNO  | Flute Drawer Front Nordic Oak FL4950DWO          |
| 4      | DRAWER_FL4590  | Flute Drawer Box Complete No Front for FL4950Dxx |