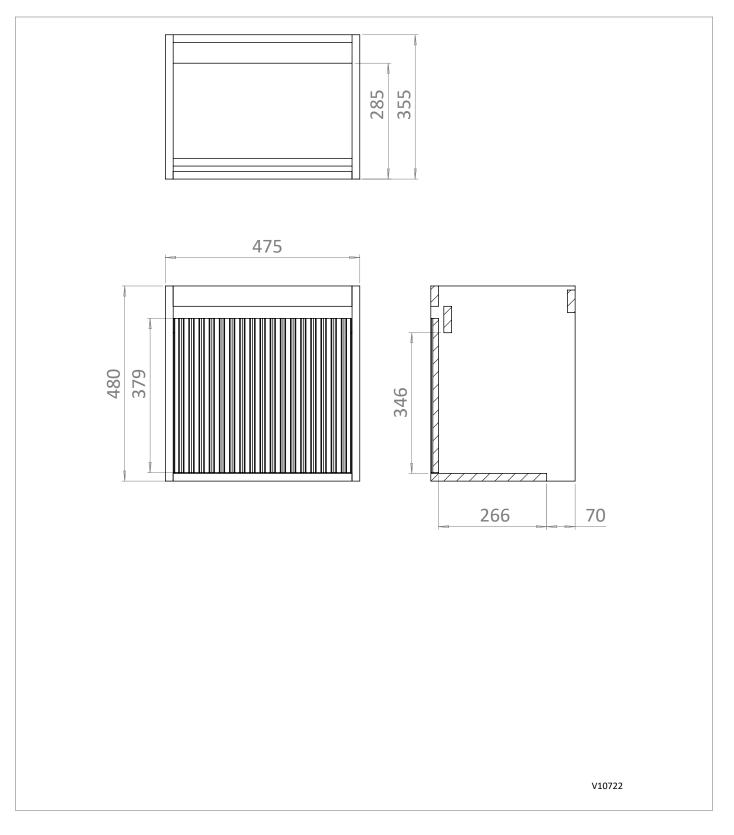

## **TECHNICAL DIMENSIONS**

Dimensions in mm unless otherwise specified. Tolerances (per material type) apply.