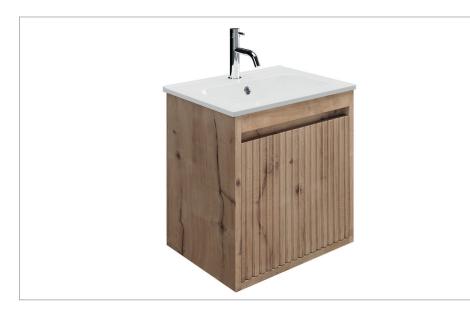

## **PRODUCT DATA SHEET**

PRODUCT CODE FL4950DWO

RANGE FLUTE

DESCRIPTION 1 Drawer Wall Hung Unit Windsor Oak

| COLOUR                 | Windsor Oak                                                                         |  |
|------------------------|-------------------------------------------------------------------------------------|--|
| COLOUR CODE/ REFERENCE | Crosswater Exclusive                                                                |  |
| MATERIAL               | MDF                                                                                 |  |
| STANDARDS              | EN 13986<br>EN 14749                                                                |  |
| INSTALLATION TYPE      | Wall Hung                                                                           |  |
| DRAWER BOX             | Hettich                                                                             |  |
| DRAWER RUNNERS         | InnoTech Atira - Push To Open                                                       |  |
| DRAWER EXTENSION       | Full Extension                                                                      |  |
| DRAWER ADJUSTMENT      | 3 Way                                                                               |  |
| DRAWER CAPACITY        | 30kg                                                                                |  |
| ADJUSTABLE FEET        | No                                                                                  |  |
| WALL HANGERS           | Factory Fitted<br>Load Capacity - 90kg Per pair on a Solid Wall<br>2 Way Adjustment |  |
| WARRANTY               | 10 Years                                                                            |  |