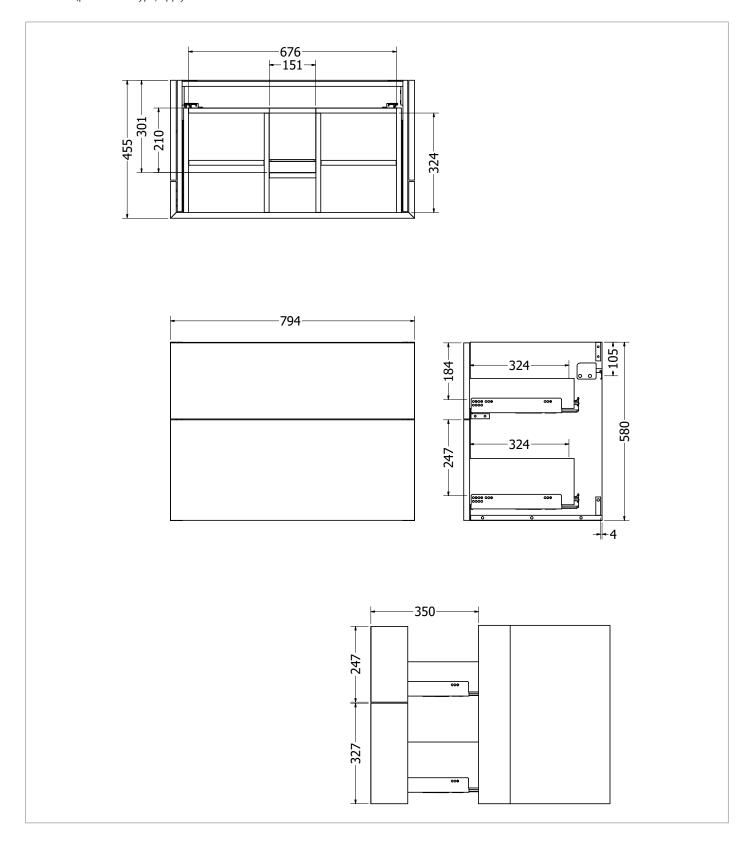

## **TECHNICAL DIMENSIONS**

Dimensions in mm unless otherwise specified.

Tolerances (per material type) apply.

## WEBSITE LINK Click Here

| CATEGORY              | Furniture    |
|-----------------------|--------------|
| WARRANTY DETAILS      | 10 Years     |
| COLOUR                | Windsor Oak  |
| FINISH APPLICATION    | Unlacquered  |
| PRIMARY MATERIAL      | MFC          |
| SECONDARY MATERIAL    | MDF          |
| INSTALL TYPE          | Wall Mounted |
| PRODUCT WIDTH MM      | 794          |
| PRODUCT HEIGHT MM     | 580          |
| PRODUCT DEPTH MM      | 455          |
| PRODUCT NET WEIGHT KG | 35           |
|                       |              |