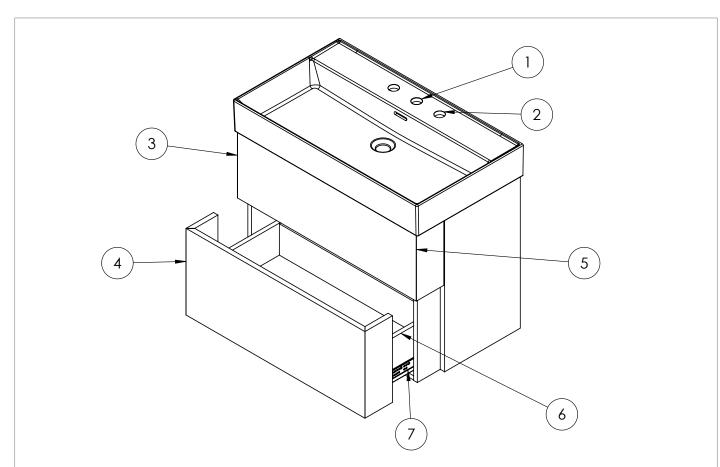

## **SPARES LIST**

Only the parts labelled are available as spares.

| NUMBER | PART CODE      | DESCRIPTION                                     |
|--------|----------------|-------------------------------------------------|
| 1      | AVA0801SCW     | Avenue Basin 1TH Tall Ceramic Basin 800mm White |
| 2      | AVA0803SCW     | Avenue Basin 3TH Tall Ceramic Basin 800mm White |
|        | TD_AV800WO     | Avenue 800 Top Drawer Front Windsor Oak         |
| 3      | TD_AV800SGR    | Avenue 800 Top Drawer Front Sage Green          |
|        | TD_AV800WS     | Avenue 800 Top Drawer Front Warm Stone          |
|        | LD_AV800SGR    | Avenue 800 Lower Drawer Front Sage Green        |
| 4      | LD_AV800WO     | Avenue 800 Lower Drawer Front Windsor Oak       |
|        | LD_AV800WS     | Avenue 800 Lower Drawer Front Warm Stone        |
| 5      | TD_800AV       | Avenue 800 Top Drawer                           |
| 6      | LD_800AV       | Avenue 800 Lower Drawer                         |
| 7      | RUNNERS_AVENUE | Avenue Drawer Runners                           |