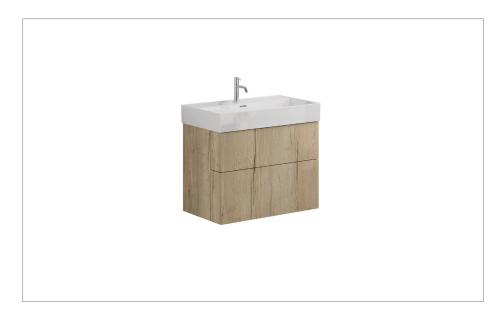

#### **RANGE**

Avenue

#### **DESCRIPTION**

Avenue Two Drawer Wall Hung Vanity 800mm Windsor Oak

## WEBSITE LINK Click Here

| CATEGORY              | Furniture    |
|-----------------------|--------------|
| WARRANTY DETAILS      | 10 Years     |
| COLOUR                | Windsor Oak  |
| FINISH APPLICATION    | Unlacquered  |
| PRIMARY MATERIAL      | MFC          |
| SECONDARY MATERIAL    | MDF          |
| INSTALL TYPE          | Wall Mounted |
| PRODUCT WIDTH MM      | 794          |
| PRODUCT HEIGHT MM     | 580          |
| PRODUCT DEPTH MM      | 455          |
| PRODUCT NET WEIGHT KG | 35           |
|                       |              |