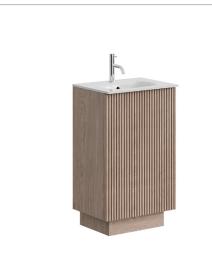

#### DESCRIPTION

Limit 500mm Floorstanding Door Unit Modern Oak

| CATEGORY              | Furniture      |
|-----------------------|----------------|
| WARRANTY DETAILS      | 10 Years       |
| COLOUR                | Modern Oak     |
| FINISH APPLICATION    | Melamine       |
| PRIMARY MATERIAL      | MFC            |
| SECONDARY MATERIAL    | MDF            |
| INSTALL TYPE          | Floor Standing |
| PRODUCT WIDTH MM      | 490            |
| PRODUCT HEIGHT MM     | 820            |
| PRODUCT DEPTH MM      | 355            |
| PRODUCT NET WEIGHT KG | 19.5           |
| STANDARDS             | No             |