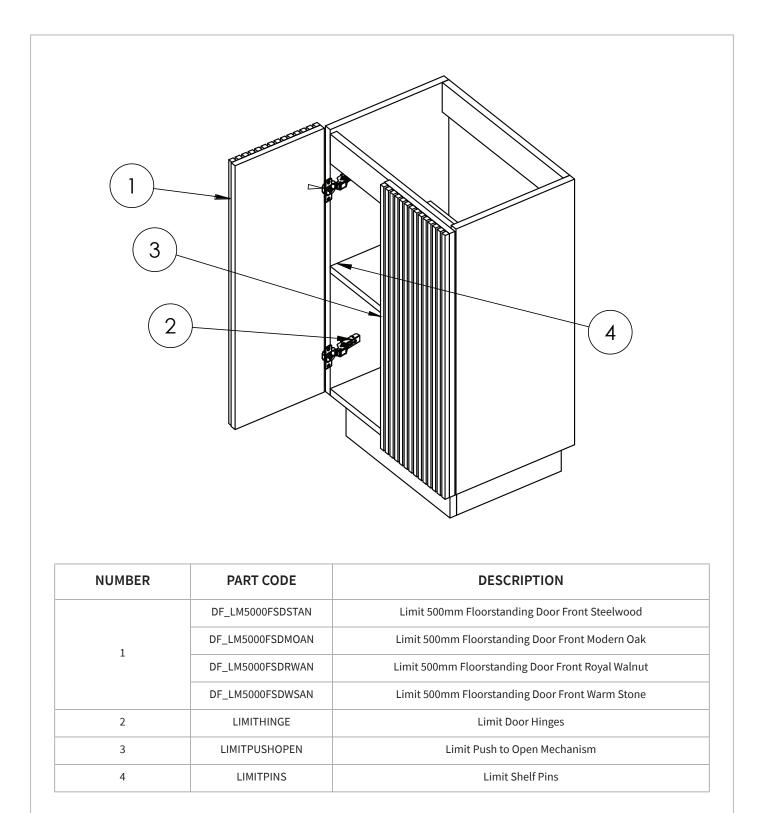

TY DETAILS      | 10 Years       |
| COLOUR                | Modern Oak     |
| FINISH APPLICATION    | Melamine       |
| PRIMARY MATERIAL      | MFC            |
| SECONDARY MATERIAL    | MDF            |
| INSTALL TYPE          | Floor Standing |
| PRODUCT WIDTH MM      | 490            |
| PRODUCT HEIGHT MM     | 820            |
| PRODUCT DEPTH MM      | 355            |
| PRODUCT NET WEIGHT KG | 19.5           |
| STANDARDS             | No             |

| H3131 ST12 |
|------------|
| 0          |
| 0          |
| No         |
| No         |
| No         |
|            |

Bathroom Brands Group



## **TECHNICAL DIMENSIONS**

Dimensions in mm unless otherwise specified. Tolerances (per material type) apply.





### **SPARES LIST**

Only the parts labelled are available as spares.