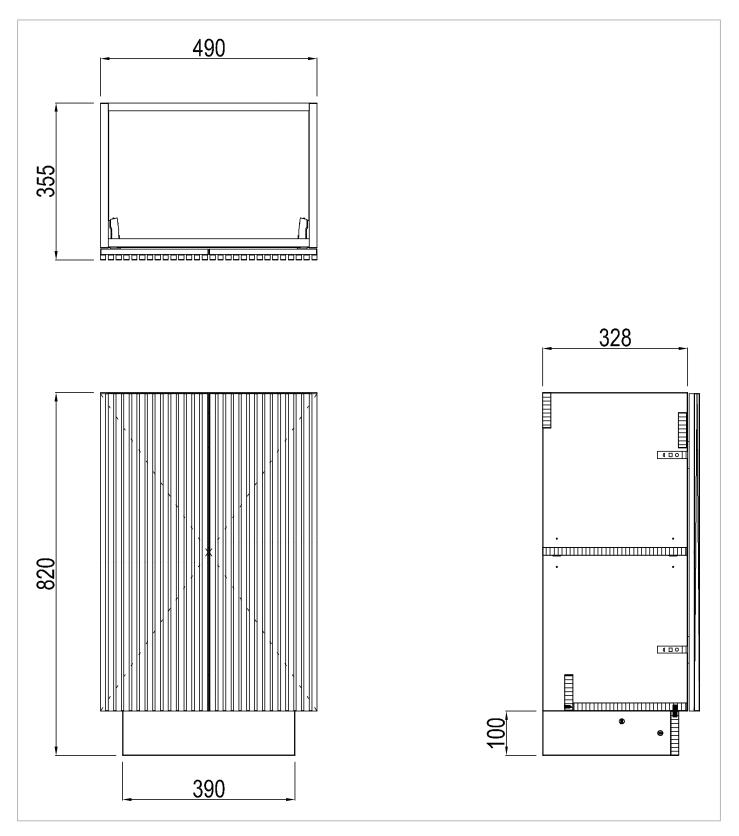

#### DESCRIPTION

Limit 500mm Floorstanding Door Unit Modern Oak

| CATEGORY              | Furniture      |
|-----------------------|----------------|
| WARRANTY DETAILS      | 10 Years       |
| COLOUR                | Modern Oak     |
| FINISH APPLICATION    | Melamine       |
| PRIMARY MATERIAL      | MFC            |
| SECONDARY MATERIAL    | MDF            |
| INSTALL TYPE          | Floor Standing |
| PRODUCT WIDTH MM      | 490            |
| PRODUCT HEIGHT MM     | 820            |
| PRODUCT DEPTH MM      | 355            |
| PRODUCT NET WEIGHT KG | 19.5           |
| STANDARDS             | No             |

## **TECHNICAL DIMENSIONS**

Dimensions in mm unless otherwise specified. Tolerances (per material type) apply.