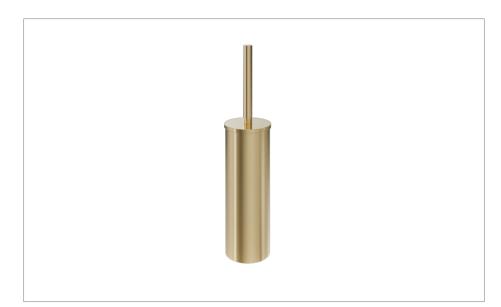

#### DESCRIPTION

MPRO Freestanding Toilet Brush Holder Brush Brass

| CATEGORY              | Accessories         |
|-----------------------|---------------------|
| WARRANTY DETAILS      | 15 Years            |
| COLOUR                | Brushed Brass       |
| FINISH APPLICATION    | PVD                 |
| PRIMARY MATERIAL      | 304 Stainless Steel |
| SECONDARY MATERIAL    | Brass               |
| INSTALL TYPE          | Floor Standing      |
| PRODUCT WIDTH MM      | 93                  |
| PRODUCT HEIGHT MM     | 413                 |
| PRODUCT DEPTH MM      | 93                  |
| PRODUCT NET WEIGHT KG | 1.3                 |
|                       |                     |