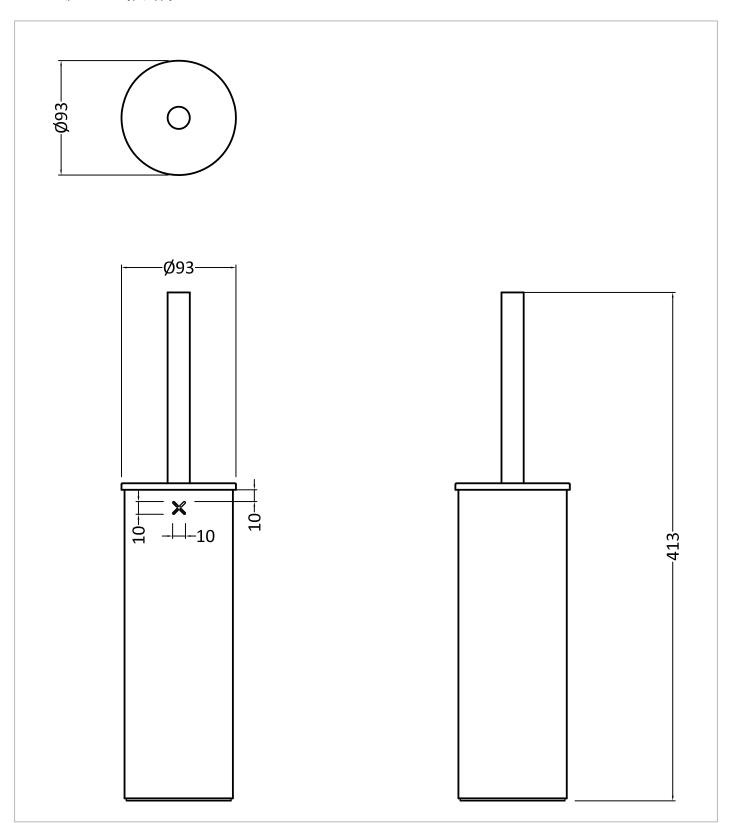

## **TECHNICAL DIMENSIONS**

Dimensions in mm unless otherwise specified. Tolerances (per material type) apply.