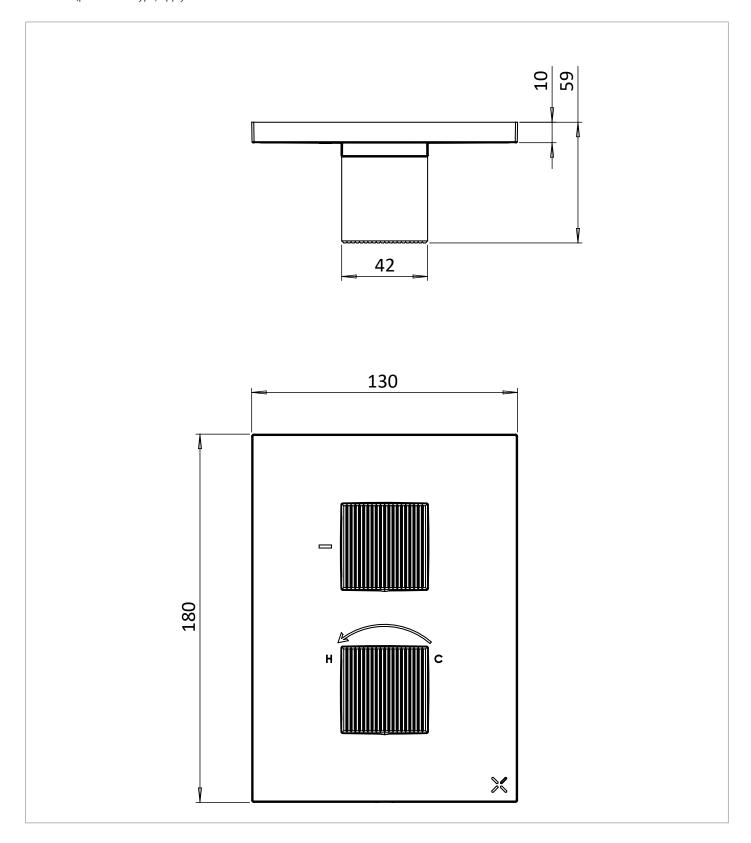

### WEBSITE LINK Click Here

| CATEGORY           | Brassware     |  |  |
|--------------------|---------------|--|--|
| WARRANTY DETAILS   | 15 Years      |  |  |
| COLOUR             | Matt Black    |  |  |
| FINISH APPLICATION | Powder Coated |  |  |
| PRIMARY MATERIAL   | Brass         |  |  |
| INSTALL TYPE       | Wall Mounted  |  |  |
| PRODUCT WIDTH MM   | 130           |  |  |
| PRODUCT HEIGHT MM  | 180           |  |  |
| PRODUCT DEPTH MM   | 59            |  |  |
| PRODUCT NET WEIGHT | 1.64          |  |  |
|                    |               |  |  |

# **TECHNICAL DIMENSIONS**

Dimensions in mm unless otherwise specified.

Tolerances (per material type) apply.