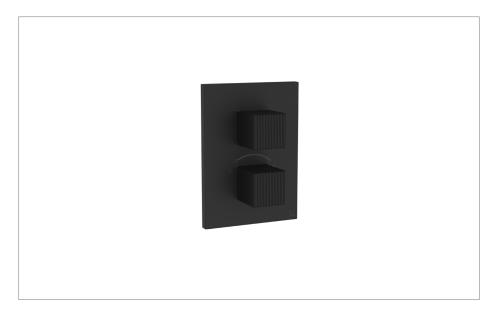

#### **PRODUCT CODE**

LICB1000LBPM

#### **RANGE**

Limit

#### **DESCRIPTION**

Crossbox Limit 1 Oulet Trim & Valves Matt Black

### WEBSITE LINK Click Here

| CATEGORY           | Brassware     |  |  |
|--------------------|---------------|--|--|
| WARRANTY DETAILS   | 15 Years      |  |  |
| COLOUR             | Matt Black    |  |  |
| FINISH APPLICATION | Powder Coated |  |  |
| PRIMARY MATERIAL   | Brass         |  |  |
| INSTALL TYPE       | Wall Mounted  |  |  |
| PRODUCT WIDTH MM   | 130           |  |  |
| PRODUCT HEIGHT MM  | 180           |  |  |
| PRODUCT DEPTH MM   | 59            |  |  |
| PRODUCT NET WEIGHT | 1.64          |  |  |
|                    |               |  |  |