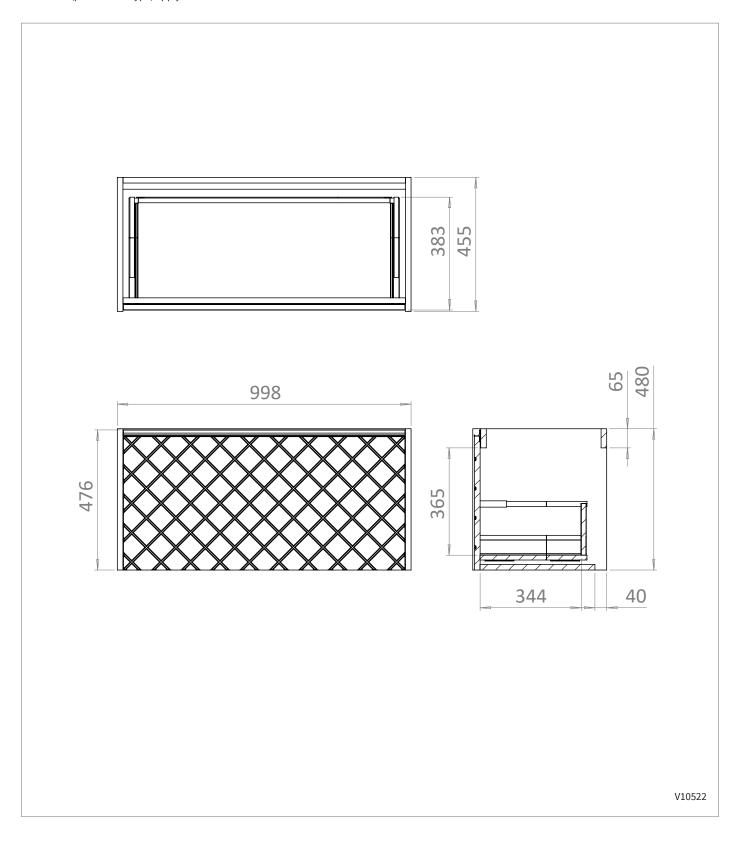

# **TECHNICAL DIMENSIONS**

Dimensions in mm unless otherwise specified.

Tolerances (per material type) apply.