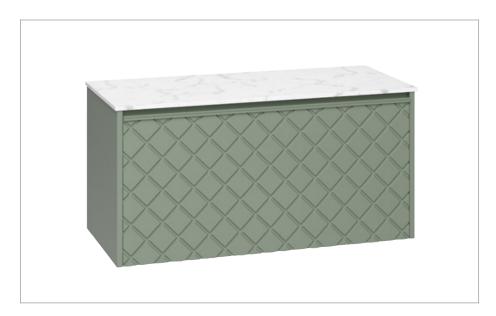

## **DESCRIPTION**

Basin Unit 1000mm Sage Green

| COLOUR                 | Sage Green                                   |  |
|------------------------|----------------------------------------------|--|
| COLOUR CODE/ REFERENCE | Crosswater Exclusive                         |  |
| MATERIAL               | MDF                                          |  |
| STANDARDS              | EN 13986                                     |  |
| STANDANDS              | EN 14749                                     |  |
| INSTALLATION TYPE      | Wall-Mounted                                 |  |
| DRAWER BOX             | Metal Drawer Box                             |  |
| DRAWER RUNNERS         | InnoTech Atira - Soft Close, Pull To Open    |  |
| DRAWER EXTENSION       | Full Extension                               |  |
| DRAWER ADJUSTMENT      | 3 Way                                        |  |
| DRAWER CAPACITY        | 30kg                                         |  |
|                        | InnoTech Atira - Factory Fitted              |  |
| WALL HANGERS           | 100kg Load Capacity Per Pair On A Solid Wall |  |
|                        | 2 Way Adjustment                             |  |
| ADJUSTABLE FEET        | No                                           |  |
| WEIGHT                 | 27kg                                         |  |
| WARRANTY               | 10 Years                                     |  |