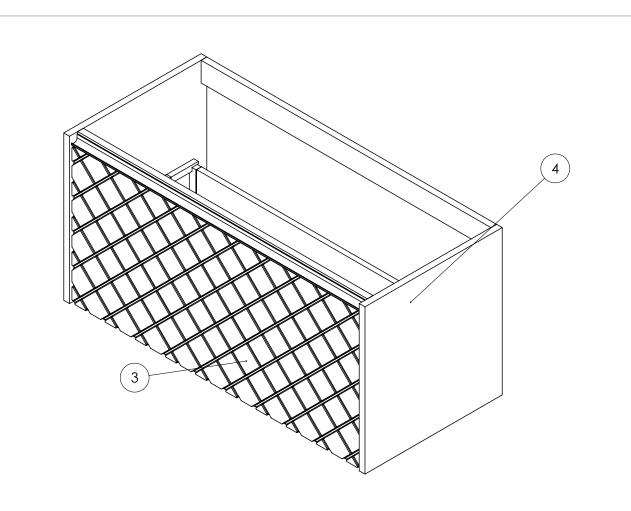

# **SPARES DIAGRAM**

| NUMBER | PART CODE        | DESCRIPTION                                 |
|--------|------------------|---------------------------------------------|
| 1      | RUNNERSVERGO     | Vergo Set of Drawer Runners x2 All Units    |
| 2      | WBRACKETSVERGO   | Vergo Wall Brackets x2                      |
| 3      | TDF_VG1000DWM    | Vergo Drawer Front Only for VG1000DWM       |
|        | TDF_VG1000DBM    | Vergo Drawer Front Only for VG1000DBM       |
|        | TDF_VG1000DMS    | Vergo Drawer Front Only for VG1000DMS       |
| 4      | DRAWER_VG1000Dxx | Vergo Dawer Box Complete No Front VG1000Dxx |

Only the parts labelled are available as spares.

V11022