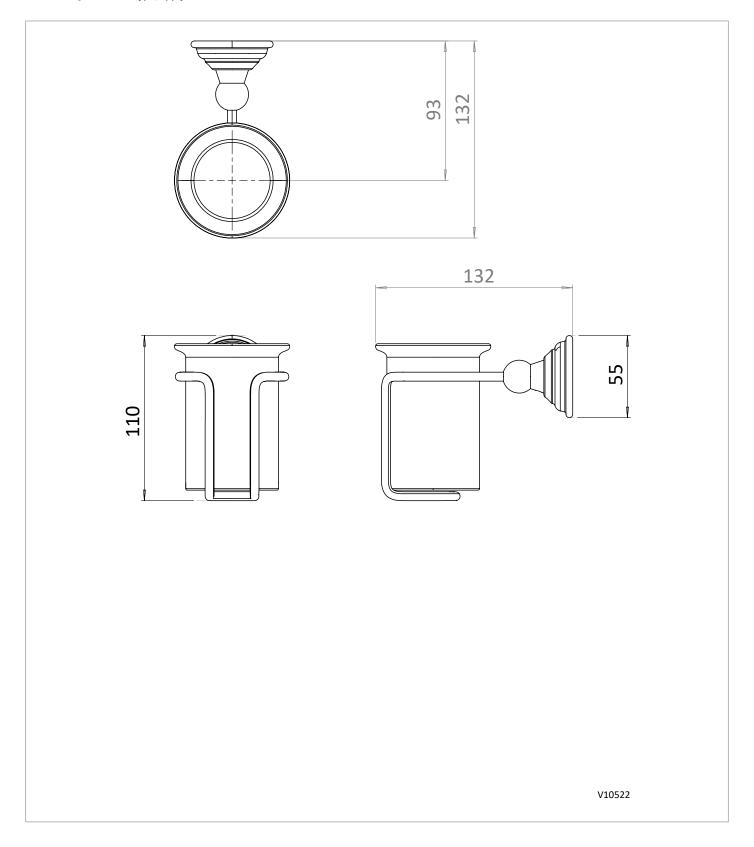

### **TECHNICAL DIMENSIONS**

Dimensions in mm unless otherwise specified. Tolerances (per material type) apply.