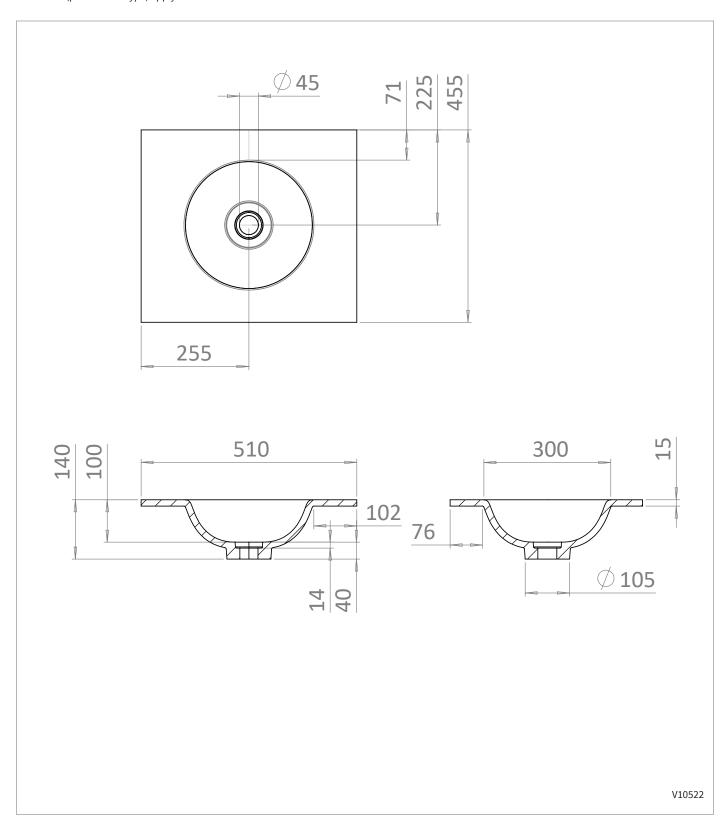

## **TECHNICAL DIMENSIONS**

Dimensions in mm unless otherwise specified.

Tolerances (per material type) apply.