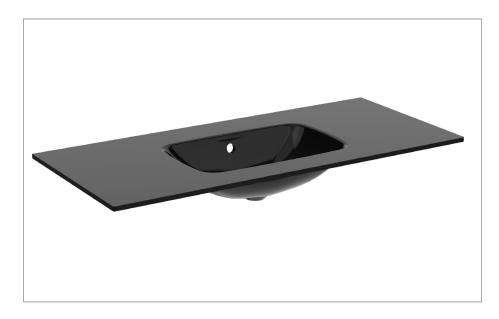

#### **DESCRIPTION**

1000mm Basin 0TH Midnight Black

| COLOUR                                 | Midnight Black          |
|----------------------------------------|-------------------------|
| MATERIAL                               | Glass                   |
| STANDARDS                              | EN 31<br>EN 14688 - CLO |
| INSTALLATION TYPE                      | Furniture Mounted       |
| CAPACITY OF WATER AT<br>OVERFLOW LEVEL | 15 L                    |
| BASIN WASTE SIZE                       | 45mm                    |
| TAP HOLES                              | OTH                     |
| OVERFLOW                               | Yes                     |
| WEIGHT                                 | 14kg                    |
| WARRANTY                               | 10 Years                |