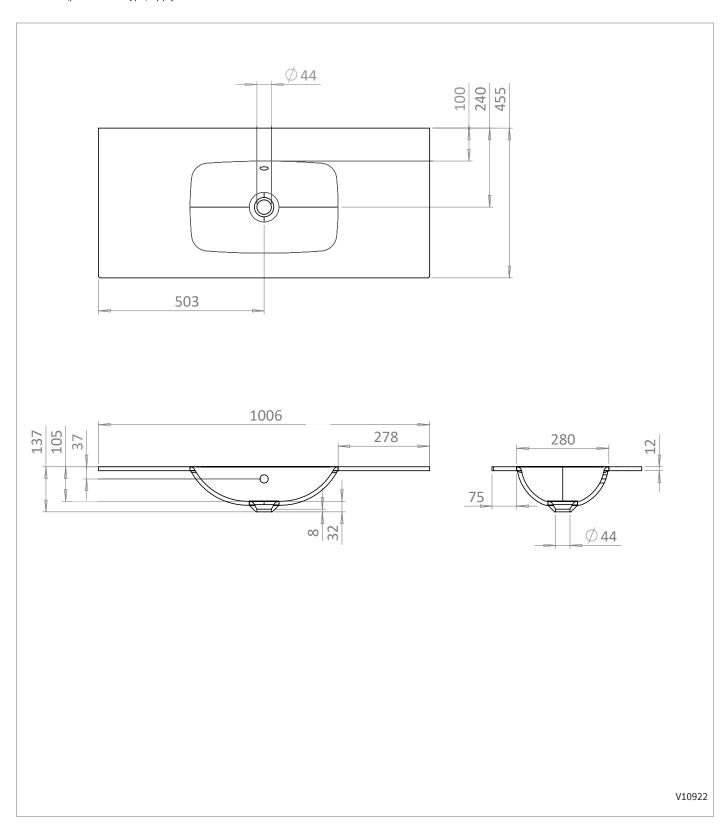

## **TECHNICAL DIMENSIONS**

Dimensions in mm unless otherwise specified.

Tolerances (per material type) apply.