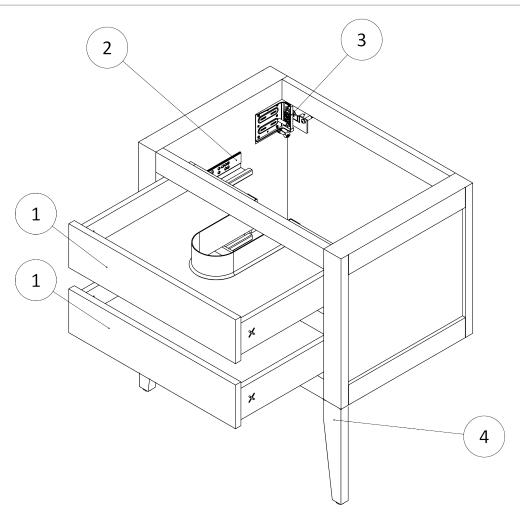

## **SPARES DIAGRAM**

| NUMBER | PART CODE          | DESCRIPTION                                  |
|--------|--------------------|----------------------------------------------|
| 1      | DF_CV7000WG        | Canvass Drawer Front - Gloss White           |
|        | DF_CV7000IB        | Canvass Drawer Front - Indigo Blue           |
|        | DF_CV7000SG        | Canvass Drawer Front - Storm Grey            |
|        | DF_CV7000SGR       | Canvass Drawer Front - Sage Green            |
| 2      | RUNNERSCANVASS     | Set of Drawer Runners x2 Canvass Depth 370mm |
| 3      | WBRACKETSCANVASS   | Wall Brackets x2 Canvass                     |
| 4      | LEGISNTALL_CANVASS | Canvass Leg Install kit                      |