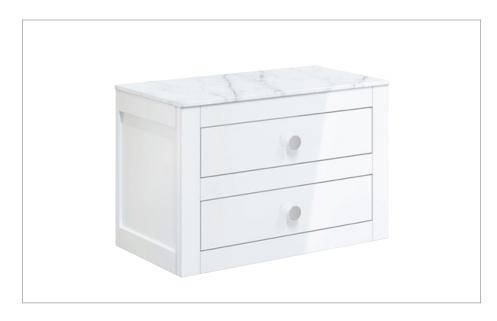

## **PRODUCT DATA SHEET**

PRODUCT CODE CV7000WG

RANGE CANVASS

DESCRIPTION
Basin Unit 700mm White Gloss

| COLOUR                 | White Gloss                                                    |  |
|------------------------|----------------------------------------------------------------|--|
| COLOUR CODE/ REFERENCE | RAL9010                                                        |  |
| MATERIAL               | 16 and 18mm MDF                                                |  |
|                        | Solvent Free Acrylic Lacquer                                   |  |
| STANDARDS              | EN 13986                                                       |  |
|                        | EN 14749                                                       |  |
| INSTALLATION TYPE      | Floor Standing with Legs or Wall Hung                          |  |
| DRAWER BOX             | Self Coloured to Carcass Concealed Runners                     |  |
| DRAWER RUNNERS         | Emuca Silver - Soft Close, Pull to Open                        |  |
| DRAWER EXTENSION       | Full Extension                                                 |  |
| DRAWER ADJUSTMENT      | 3 Way                                                          |  |
| DRAWER CAPACITY        | 30kg                                                           |  |
| WALL HANGERS           | ITALIANA FERRAMENTA Libra 11 With Safety Lock - Factory Fitted |  |
|                        | Load Capacity 200kg Per Pair On A Solid Wall                   |  |
|                        | 3 Way Adjustment                                               |  |
| ADJUSTABLE FEET        | Yes                                                            |  |
| WARRANTY               | 10 Years                                                       |  |