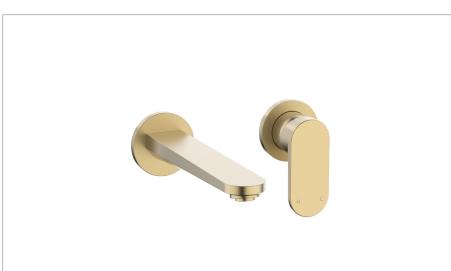

#### DESCRIPTION

Drift 2H Basin Set Wall Mounted Brushed Brass

#### WEBSITE LINK Click Here

| CATEGORY              | Brassware      |  |  |  |  |
|-----------------------|----------------|--|--|--|--|
| WARRANTY DETAILS      | 15 Years       |  |  |  |  |
| COLOUR                | Brushed Brass  |  |  |  |  |
| FINISH APPLICATION    | PVD            |  |  |  |  |
| PRIMARY MATERIAL      | Brass          |  |  |  |  |
| INSTALL TYPE          | Wall Mounted   |  |  |  |  |
| PRODUCT WIDTH MM      | 65             |  |  |  |  |
| PRODUCT HEIGHT MM     | 112            |  |  |  |  |
| PRODUCT NET WEIGHT KG | 1.46           |  |  |  |  |
| STANDARDS             | BS EN 817:2008 |  |  |  |  |
|                       |                |  |  |  |  |