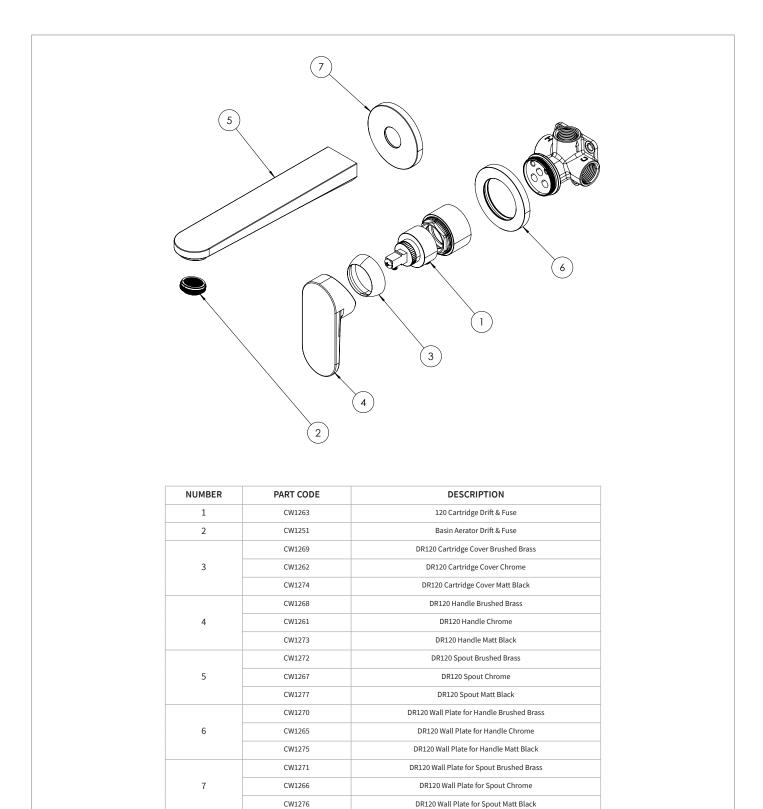

| 4    | 5    |
|-----|-----|-----|------|------|------|------|
| 3.5 | 5.5 | 8.2 | 11.3 | 13.5 | 15.8 | 17.7 |
|     |     |     |      |      |      |      |
|     |     |     |      |      |      |      |
|     |     |     |      |      |      |      |
|     |     |     |      |      |      |      |
|     |     |     |      |      |      |      |
|     |     |     |      |      |      |      |
|     |     |     |      |      |      |      |
|     |     |     |      |      |      |      |

Bathroom Brands Group

Lake View House, Rennie Drive, Dartford, Kent DA1 5FU | 0345 873 8840 | crosswater.co.uk



## **TECHNICAL DIMENSIONS**

Dimensions in mm unless otherwise specified. Tolerances (per material type) apply.





### **SPARES LIST**

Only the parts labelled are available as spares.