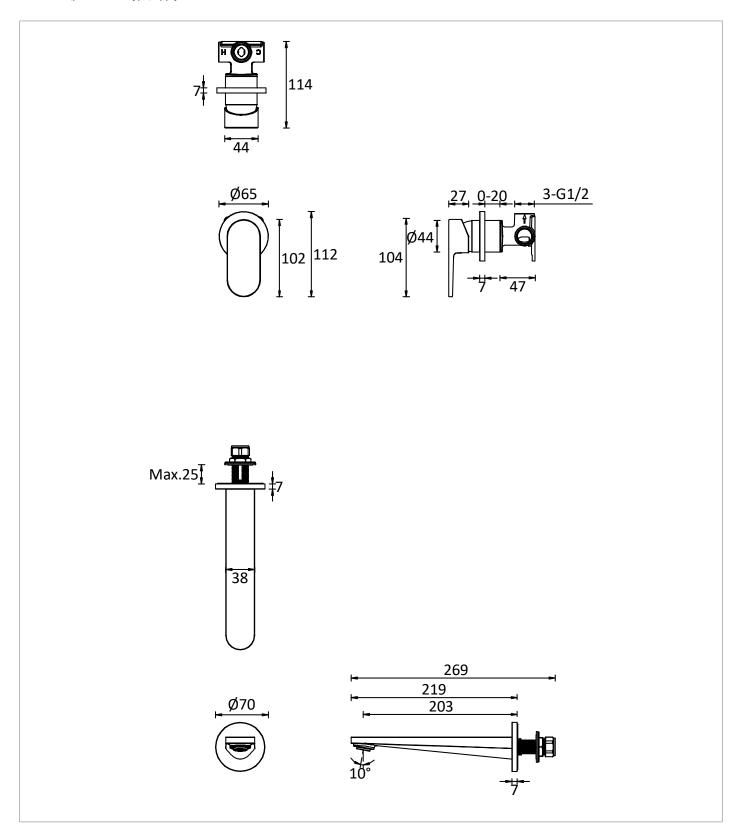

## **TECHNICAL DIMENSIONS**

Dimensions in mm unless otherwise specified. Tolerances (per material type) apply.

#### WEBSITE LINK Click Here

| CATEGORY              | Brassware      |  |  |  |  |
|-----------------------|----------------|--|--|--|--|
| WARRANTY DETAILS      | 15 Years       |  |  |  |  |
| COLOUR                | Brushed Brass  |  |  |  |  |
| FINISH APPLICATION    | PVD            |  |  |  |  |
| PRIMARY MATERIAL      | Brass          |  |  |  |  |
| INSTALL TYPE          | Wall Mounted   |  |  |  |  |
| PRODUCT WIDTH MM      | 65             |  |  |  |  |
| PRODUCT HEIGHT MM     | 112            |  |  |  |  |
| PRODUCT NET WEIGHT KG | 1.46           |  |  |  |  |
| STANDARDS             | BS EN 817:2008 |  |  |  |  |
|                       |                |  |  |  |  |

| MINIMUM PRESSURE (BAR)                | 0.2                                 |
|---------------------------------------|-------------------------------------|
| MAX WORKING PRESSURE (BAR)            | 5                                   |
| HEADWORK                              | 35mm Single lever ceramic cartridge |
| SPOUT PROJECTION                      | 203                                 |
| SWIVEL SPOUT                          | No                                  |
| INLET CONNECTIONS THREAD              | G1/2"                               |
| FLOW REGULATOR                        | Slim Air Honeycomb M24x1            |
| WASTE INCLUDED                        | No                                  |
| ANTI-SCALD                            | No                                  |
| ENERGY SAVING                         | No                                  |
| SHOWER HOSE & HANDSET ARE<br>INCLUDED | No                                  |