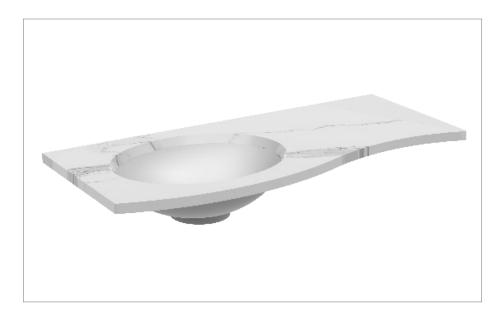

### **RANGE**

**SVELTE** 

#### **DESCRIPTION**

Basin 1000mm Calcutta White 0TH

| COLOUR                                 | Calcutta White          |
|----------------------------------------|-------------------------|
| MATERIAL                               | Modified Acrylic        |
| STANDARDS                              | EN 31<br>EN 14688 - CL0 |
| INSTALLATION TYPE                      | Furniture Mounted       |
| CAPACITY OF WATER AT<br>OVERFLOW LEVEL | 5.9L                    |
| BASIN WASTE SIZE                       | 45mm                    |
| TAP HOLES                              | 0TH                     |
| OVERFLOW                               | No                      |
| WEIGHT                                 | 31kg                    |
| WARRANTY                               | 10 Years                |