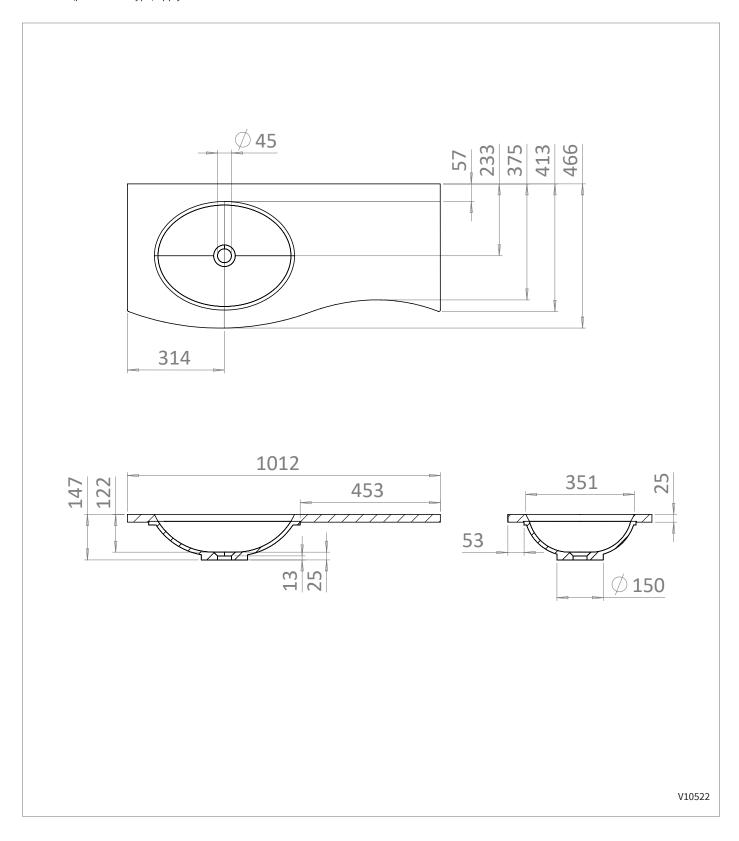

## **TECHNICAL DIMENSIONS**

Dimensions in mm unless otherwise specified.

Tolerances (per material type) apply.