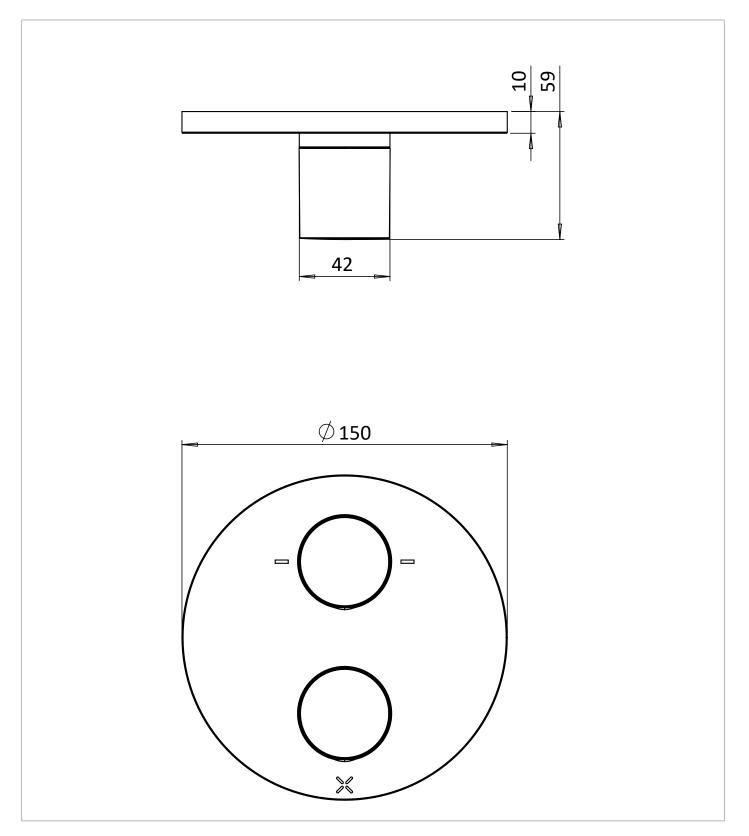

# **TECHNICAL DIMENSIONS**

Dimensions in mm unless otherwise specified. Tolerances (per material type) apply.