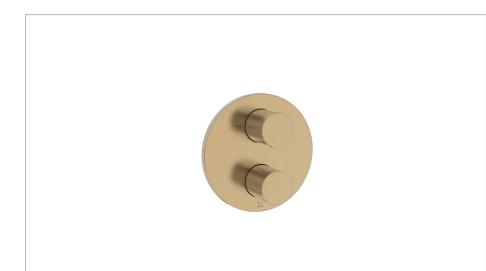

#### RANGE

Crossbox

#### DESCRIPTION

Crossbox Lazo 2 Outlet Trim & Valves Brushed Brass

### WEBSITE LINK Click Here

| CATEGORY           | Brassware     |
|--------------------|---------------|
| WARRANTY DETAILS   | 15 Years      |
| COLOUR             | Brushed Brass |
| FINISH APPLICATION | PVD           |
| PRIMARY MATERIAL   | Brass         |
| INSTALL TYPE       | Wall Mounted  |
| PRODUCT WIDTH MM   | 150           |
| PRODUCT HEIGHT MM  | 150           |
| PRODUCT NET WEIGHT | 2.5           |