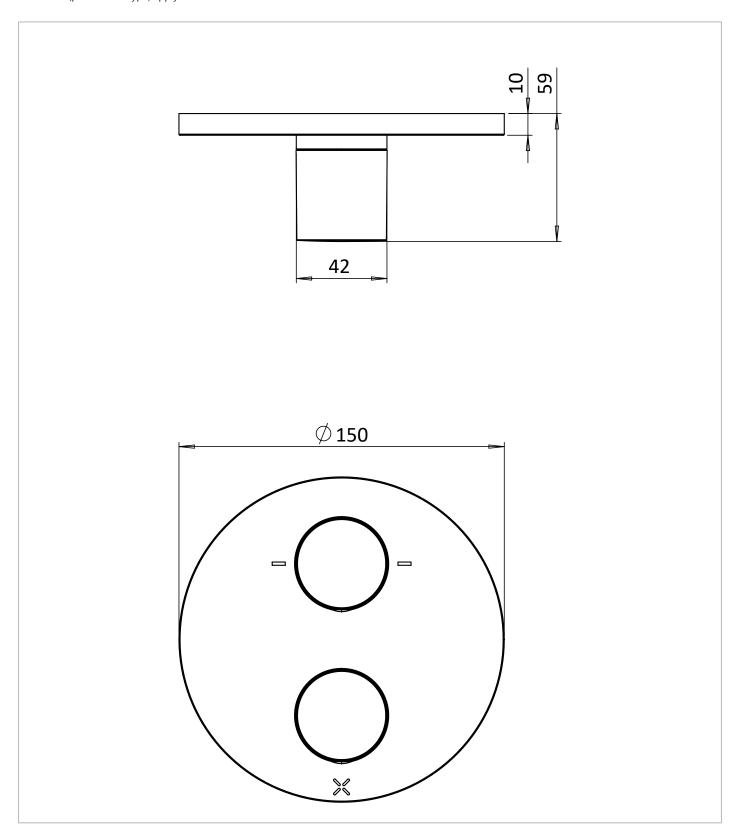

# **TECHNICAL DIMENSIONS**

Dimensions in mm unless otherwise specified.

Tolerances (per material type) apply.

### WEBSITE LINK Click Here

| CATEGORY           | Brassware     |  |  |
|--------------------|---------------|--|--|
| WARRANTY DETAILS   | 15 Years      |  |  |
| COLOUR             | Chrome        |  |  |
| FINISH APPLICATION | Powder Coated |  |  |
| PRIMARY MATERIAL   | Brass         |  |  |
| INSTALL TYPE       | Wall Mounted  |  |  |
| PRODUCT WIDTH MM   | 150           |  |  |
| PRODUCT HEIGHT MM  | 150           |  |  |
| PRODUCT NET WEIGHT | 2.5           |  |  |