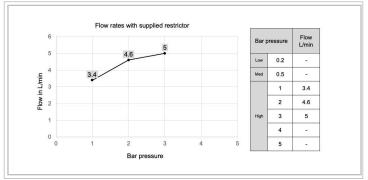

| CODE      |  |  |
|-----------|--|--|
| PRI120WNC |  |  |

| FINISH | APPLICATION    | MIN PRESSURE |
|--------|----------------|--------------|
| Chrome | Electroplating | 1.0 bar      |

| HEADWORK        | 25mm Single lever ceramic cartridge |
|-----------------|-------------------------------------|
| CONNECTIONS     | G1/2"                               |
| UK APPROVALS    | Na                                  |
| OTHER APPROVALS | Na                                  |
| WARRANTY*       | 15 Years (5 on cartridges)          |