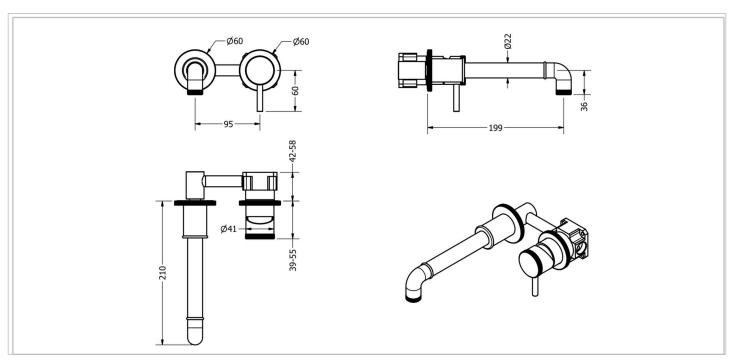

| RANGE           | INSTALLATION TYPE | PRODUCT DESCRIPTION                   |  |
|-----------------|-------------------|---------------------------------------|--|
| MPro Industrial | Wall              | Basin 2 hole set without pop-up waste |  |

| CODE      |  |  |
|-----------|--|--|
| PRI120WNC |  |  |

| FINISH | APPLICATION    | MIN PRESSURE |
|--------|----------------|--------------|
| Chrome | Electroplating | 1.0 bar      |

| HEADWORK        | 25mm Single lever ceramic cartridge |
|-----------------|-------------------------------------|
| CONNECTIONS     | G1/2"                               |
| UK APPROVALS    | Na                                  |
| OTHER APPROVALS | Na                                  |
| WARRANTY*       | 15 Years (5 on cartridges)          |