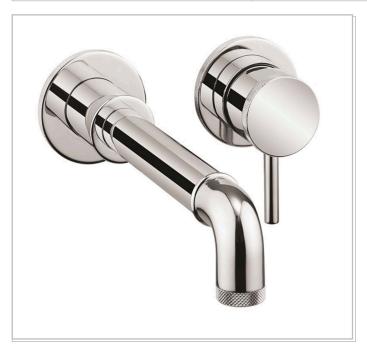

| RANGE           | INSTALLATION TYPE | PRODUCT DESCRIPTION                   |  |
|-----------------|-------------------|---------------------------------------|--|
| MPro Industrial | Wall              | Basin 2 hole set without pop-up waste |  |

| CODE      |  |  |
|-----------|--|--|
| PRI120WNC |  |  |

| FINISH | APPLICATION    | MIN PRESSURE |
|--------|----------------|--------------|
| Chrome | Electroplating | 1.0 bar      |

| HEADWORK        | 25mm Single lever ceramic cartridge |
|-----------------|-------------------------------------|
| CONNECTIONS     | G1/2"                               |
| UK APPROVALS    | Na                                  |
| OTHER APPROVALS | Na                                  |
| WARRANTY*       | 15 Years (5 on cartridges)          |