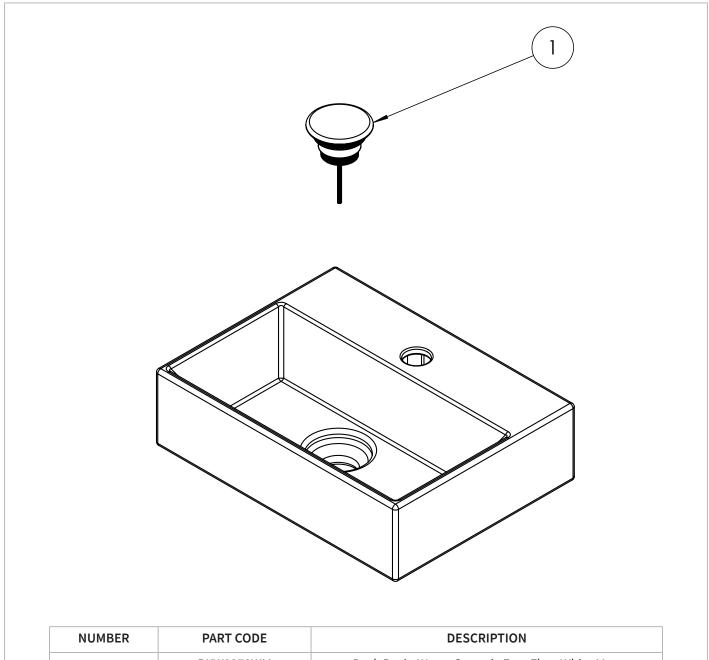

# **SPARES LIST**

Only the parts labelled are available as spares.

| NOMBER | TARTCODE  | DESCRIPTION                                    |
|--------|-----------|------------------------------------------------|
| 1 B    | BKW0270WM | Beck Basin Waste Ceramic Free Flow White Matt  |
|        | BKW0270W  | Beck Basin Waste Ceramic Free Flow White Gloss |
|        | BKW0270PM | Beck Basin Waste Ceramic Free Flow Pink Matt   |
|        | BKW0270GM | Beck Basin Waste Ceramic Free Flow Green Matt  |
|        | BKW0270BM | Beck Basin Waste Ceramic Free Flow Black Matt  |