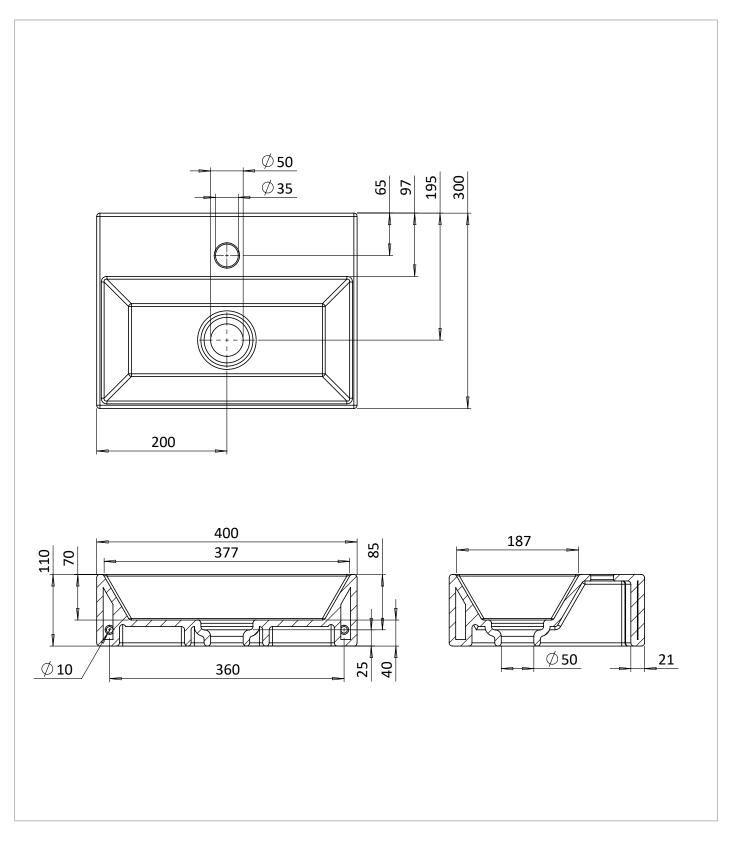

# **TECHNICAL DIMENSIONS**

Dimensions in mm unless otherwise specified. Tolerances (per material type) apply.

### WEBSITE LINK Click Here

| CATEGORY              | Sanitaryware    |
|-----------------------|-----------------|
| WARRANTY DETAILS      | Lifetime*       |
| COLOUR                | Matt White      |
| FINISH APPLICATION    | Glazed          |
| PRIMARY MATERIAL      | Fine Fire Clay  |
| INSTALL TYPE          | Wall Mounted    |
| PRODUCT WIDTH MM      | 400             |
| PRODUCT HEIGHT MM     | 110             |
| PRODUCT DEPTH MM      | 300             |
| PRODUCT NET WEIGHT KG | 11              |
| STANDARDS             | EN 14688 : 2007 |
|                       |                 |

| TAP HOLES                                      | 1TH   |
|------------------------------------------------|-------|
| FIXINGS INCLUDED                               | Yes   |
| OVERFLOW                                       | No    |
| BASIN WASTE SIZE                               | 46 mm |
| CAPACITY 1L - WATER AT OVERFLOW<br>LEVEL BASIN | 2.9   |