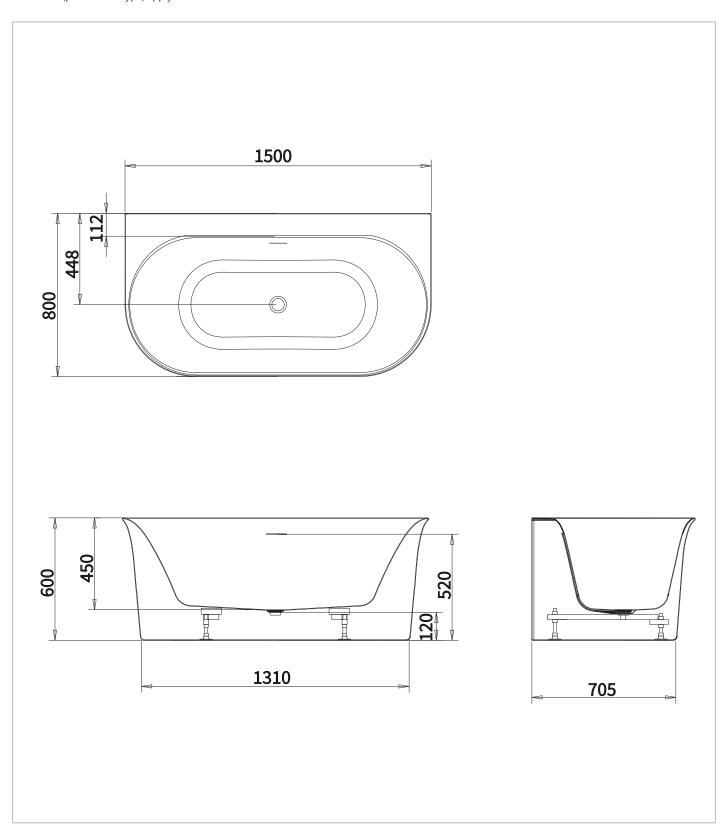

## **TECHNICAL DIMENSIONS**

Dimensions in mm unless otherwise specified.

Tolerances (per material type) apply.