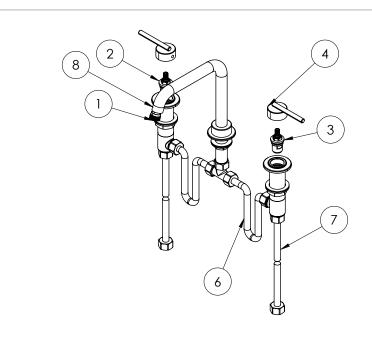

# **SPARES LIST**

Only the parts labelled are available as spares.

| NUMBER | PART CODE  | DESCRIPTION                           |
|--------|------------|---------------------------------------|
| 1      | B04004700  | TL/120/130/135 TS120/130/135 Aerator  |
| 2      | A0601D0700 | TS135/TL135 Hot Cartridge             |
| 3      | A0601D0200 | TS135/TL135 Cold Cartridge            |
| 4      | A060110402 | TS130_135 Handle Cover Cap            |
| 5      | A065150302 | TL116DNST/TL130WNST/TL135DNST Lever   |
|        | A065150301 | TL116DNSF/TL130WNSF/TL135DNSF Lever   |
|        | A065150300 | TL116DNS/TL130WNS/TL135DNS Lever      |
| 6      | A0601D0800 | TS135/TL135 Flexible (G1_2XG1_2-35CM) |
| 7      | A0601D0600 | TS135/TL135 Flexible (G1_2XG1_2-50CM) |
|        | A0601D0102 | TS135DNST Spout with backplate        |
| 8      | A0601D0101 | TS135DNSF Spout with backplate        |
|        | A0601D0100 | TS/TL135DNS Spout with backplate      |