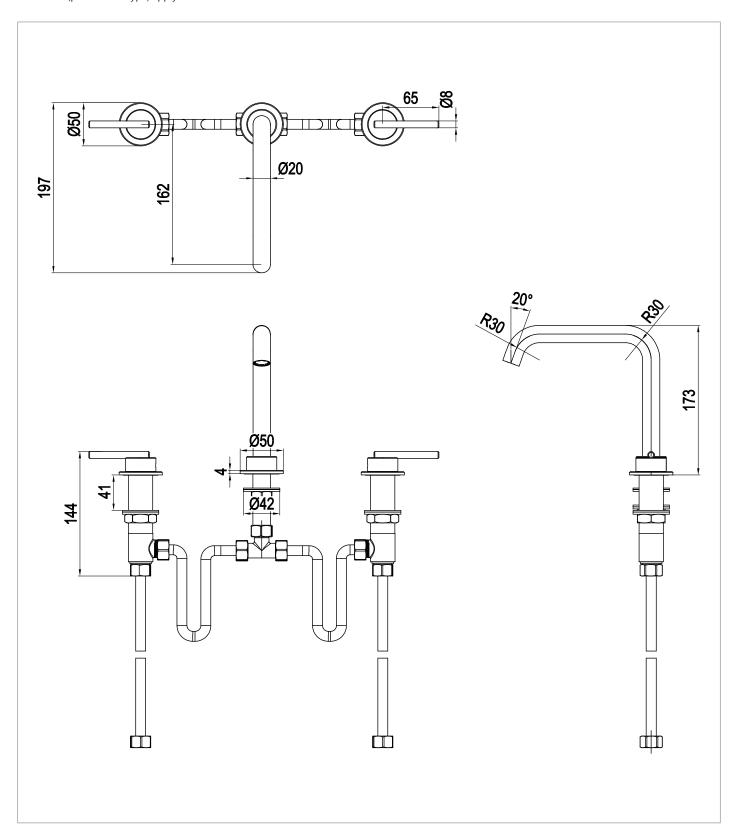

| MINIMUM PRESSURE (BAR)             | 1                                   |  |
|------------------------------------|-------------------------------------|--|
| MAX WORKING PRESSURE (BAR)         | 5                                   |  |
| NUMBER OF OUTLETS                  | 1                                   |  |
| NUMBER OF FUNCTIONS                | 1                                   |  |
| HEADWORK                           | 1/2" Quarter turn ceramic cartridge |  |
| SPOUT PROJECTION                   | 162                                 |  |
| SWIVEL SPOUT                       | No                                  |  |
| INLET CONNECTIONS THREAD           | G1/2"                               |  |
| OUTLET CONNECTIONS THREAD          | M18.5x1                             |  |
| FLOW REGULATOR                     | Cache M18.5x1                       |  |
| WASTE INCLUDED                     | No                                  |  |
| ANTI-SCALD                         | No                                  |  |
| ENERGY SAVING                      | No                                  |  |
| SHOWER HOSE & HANDSET ARE INCLUDED | No                                  |  |

# **TECHNICAL DIMENSIONS**

Dimensions in mm unless otherwise specified.

Tolerances (per material type) apply.