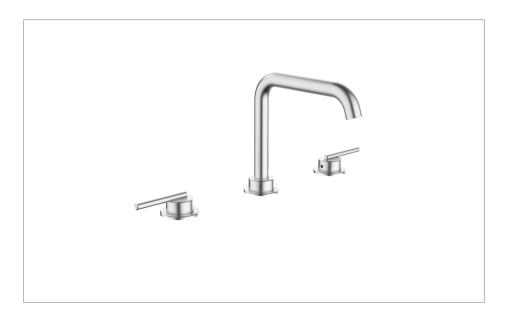

# **PRODUCT DATA SHEET**





#### PRODUCT CODE

TL135DNS

#### **RANGE**

30NE6 Lever

#### **DESCRIPTION**

30NE6 Lever Basin 3 Hole Set Deck Mounted Stainless Steel

### WEBSITE LINK Click Here

| CATEGORY              |     | Brassware           |                |      |      |      |      |
|-----------------------|-----|---------------------|----------------|------|------|------|------|
| WARRANTY DETAILS      |     | 15 Yea              | rs             |      |      |      |      |
| COLOUR                |     | Stainle             | ess Steel      |      |      |      |      |
| FINISH APPLICATION    |     | Raw/N               | atural         |      |      |      |      |
| PRIMARY MATERIAL      |     | 316 Stainless Steel |                |      |      |      |      |
| INSTALL TYPE          |     | Deck