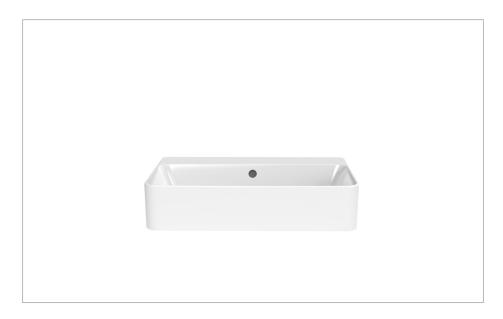

#### **RANGE**

Libra

#### **DESCRIPTION**

Libra Semi Recessed Basin 56x42 0TH Gloss White

| CATEGORY              | Sanitaryware      |
|-----------------------|-------------------|
| WARRANTY DETAILS      | Lifetime          |
| COLOUR                | Gloss White       |
| FINISH APPLICATION    | Glazed            |
| PRIMARY MATERIAL      | Fine Fire Clay    |
| INSTALL TYPE          | Furniture Mounted |
| PRODUCT WIDTH MM      | 560               |
| PRODUCT HEIGHT MM     | 142               |
| PRODUCT DEPTH MM      | 417               |
| PRODUCT NET WEIGHT KG | 13.26             |
| STANDARDS             | EN 14688, EN 31   |
|                       |                   |