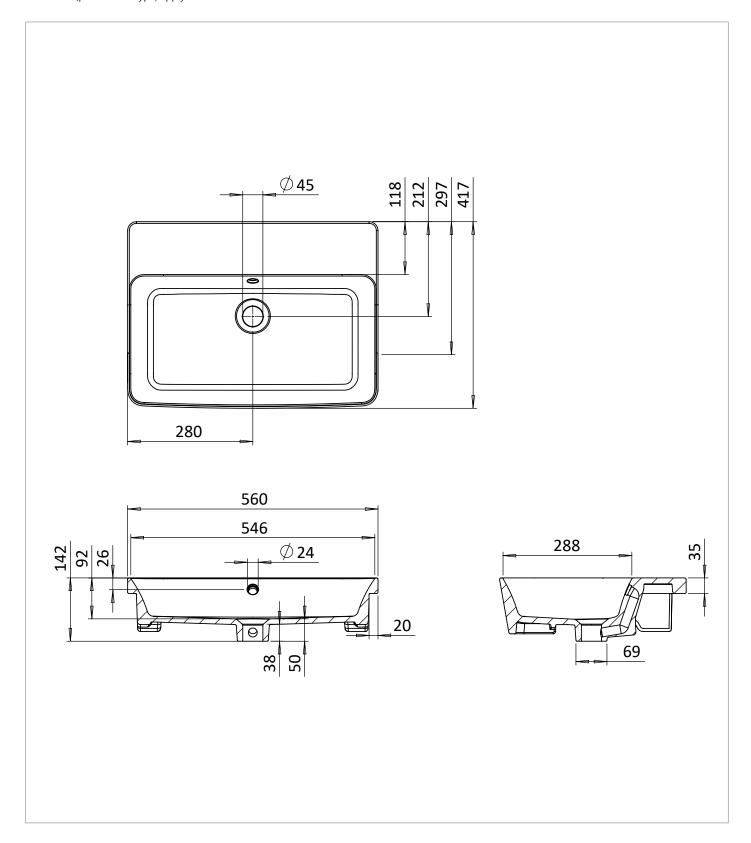

## **TECHNICAL DIMENSIONS**

Dimensions in mm unless otherwise specified.

Tolerances (per material type) apply.