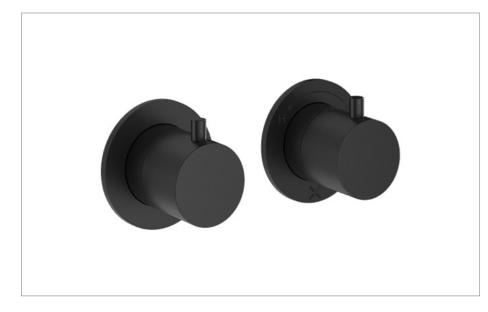

### PRODUCT CODE

PROMODDIVLBPM

RANGE MODULE

#### DESCRIPTION

Module 2 Control Diverter Trimset Matt Black

| COLOUR             | Matt Black    |
|--------------------|---------------|
| MATERIAL           | Brass         |
| FINISH APPLICATION | Powder Coated |
| INSTALLATION TYPE  | Wall Mounted  |
| WEIGHT             | 0.95kg        |
| WARRANTY           | 15 Years      |