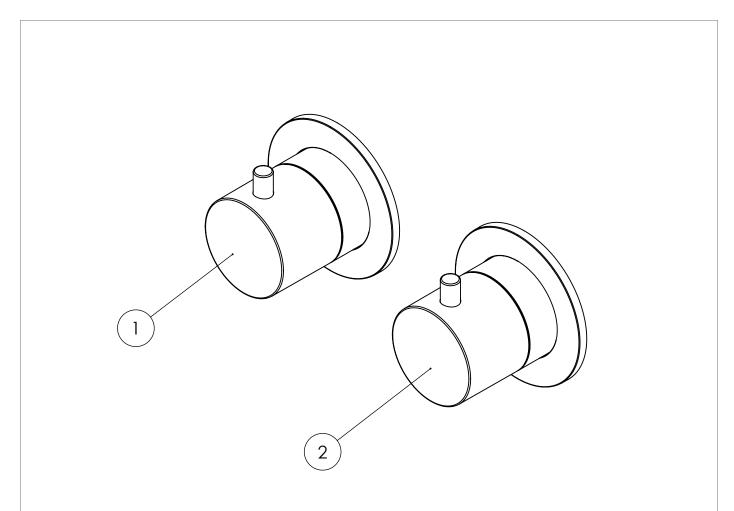

### **SPARES DIAGRAM**

| NUMBER | PART CODE       | DESCRIPTION                                           |
|--------|-----------------|-------------------------------------------------------|
| 1      | E005058.130HESC | Mod Handle, Collar and Plate for Diverter Matt Black  |
| 2      | E005056.130HESC | Mod Handle, Collar and Plate for Themostat Matt Black |

Only the parts labelled are available as spares.

V10622