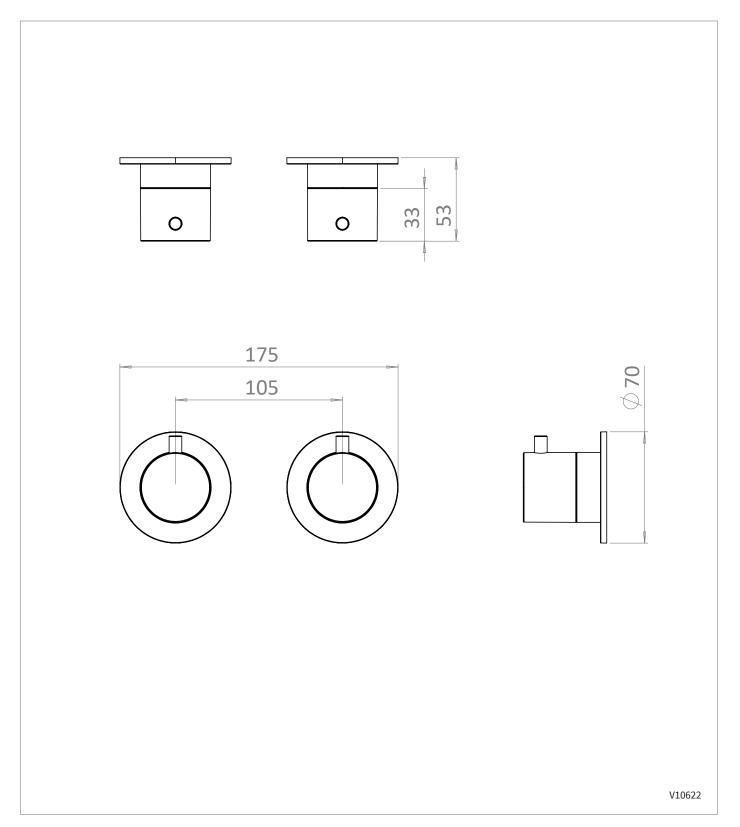

## **TECHNICAL DIMENSIONS**

Dimensions in mm unless otherwise specified. Tolerances (per material type) apply.