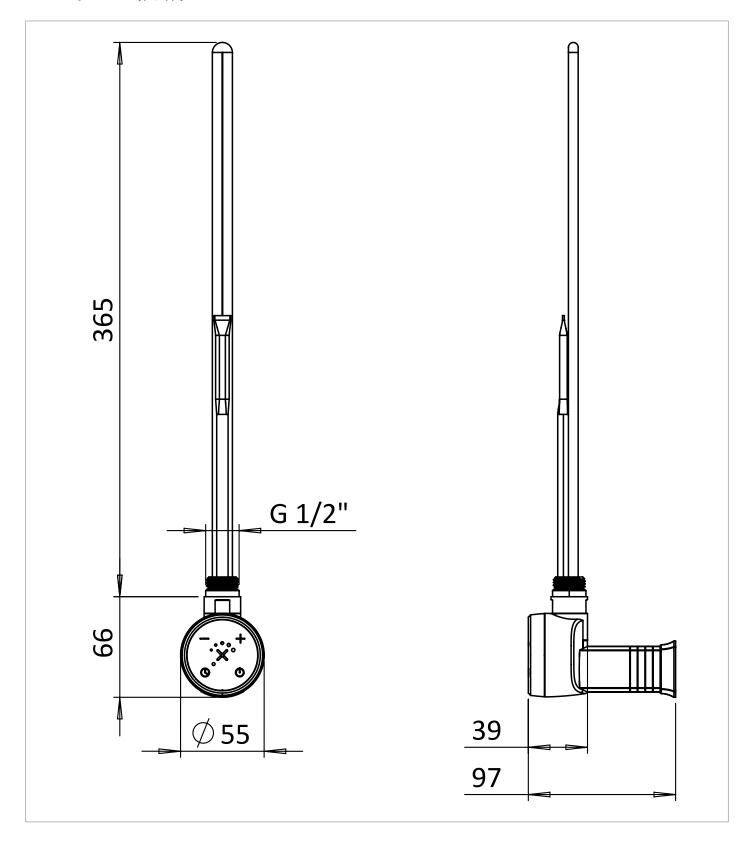

## **TECHNICAL DIMENSIONS**

Dimensions in mm unless otherwise specified. Tolerances (per material type) apply.