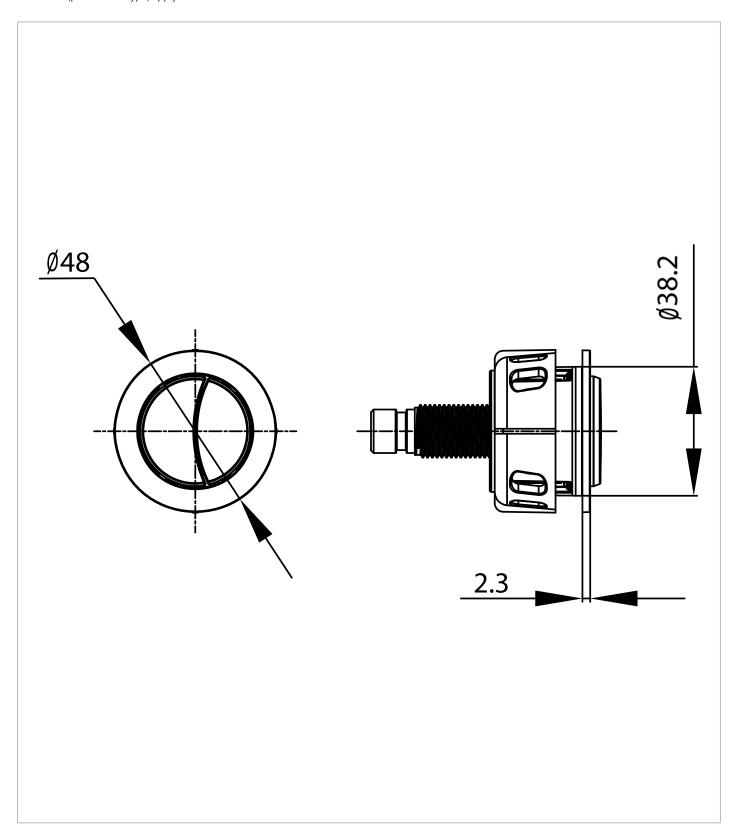

## **TECHNICAL DIMENSIONS**

Dimensions in mm unless otherwise specified.

Tolerances (per material type) apply.

## WEBSITE LINK Click Here

| CATEGORY           | Sanitaryware  |  |  |
|--------------------|---------------|--|--|
| WARRANTY DETAILS   | 2 Years       |  |  |
| COLOUR             | Brushed Brass |  |  |
| FINISH APPLICATION | PVD           |  |  |
| PRIMARY MATERIAL   | ABS           |  |  |
| INSTALL TYPE       | Wall Mounted  |  |  |
| PRODUCT WIDTH MM   | 48            |  |  |
| PRODUCT HEIGHT MM  | 48            |  |  |
| PRODUCT DEPTH MM   | 69            |  |  |
| PRODUCT NET WEIGHT | 0.25          |  |  |
|                    |               |  |  |