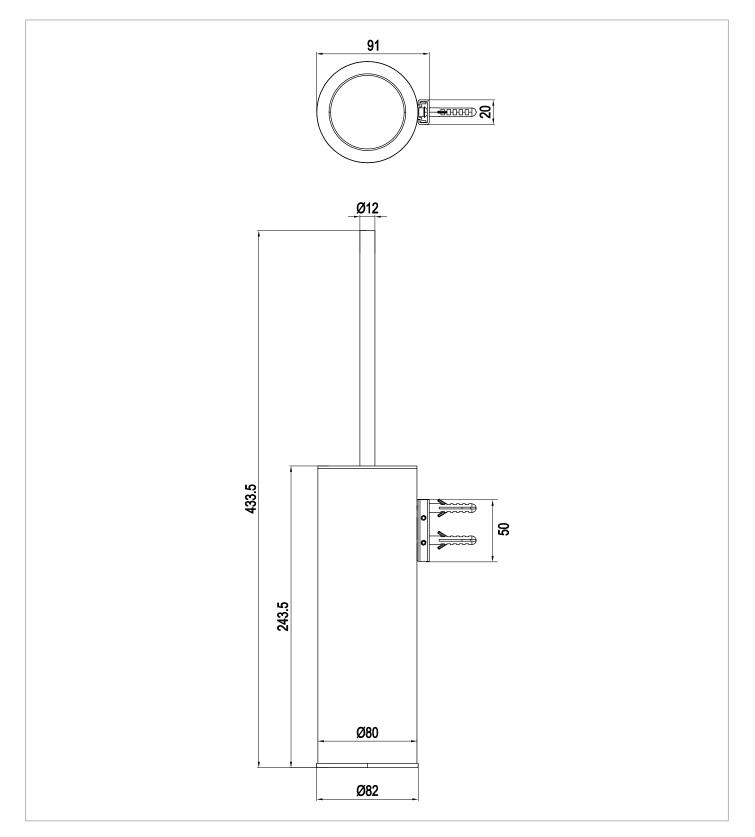

#### WEBSITE LINK Click Here

| CATEGORY              | Accessories          |  |  |
|-----------------------|----------------------|--|--|
| WARRANTY DETAILS      | 15 Years             |  |  |
| COLOUR                | Brushed Brass Effect |  |  |
| FINISH APPLICATION    | PVD                  |  |  |
| PRIMARY MATERIAL      | 316 Stainless Steel  |  |  |
| SECONDARY MATERIAL    | ABS                  |  |  |
| INSTALL TYPE          | Wall Mounted         |  |  |
| PRODUCT WIDTH MM      | 82                   |  |  |
| PRODUCT HEIGHT MM     | 433.5                |  |  |
| PRODUCT NET WEIGHT KG | 1.05                 |  |  |

## **TECHNICAL DIMENSIONS**

Dimensions in mm unless otherwise specified. Tolerances (per material type) apply.