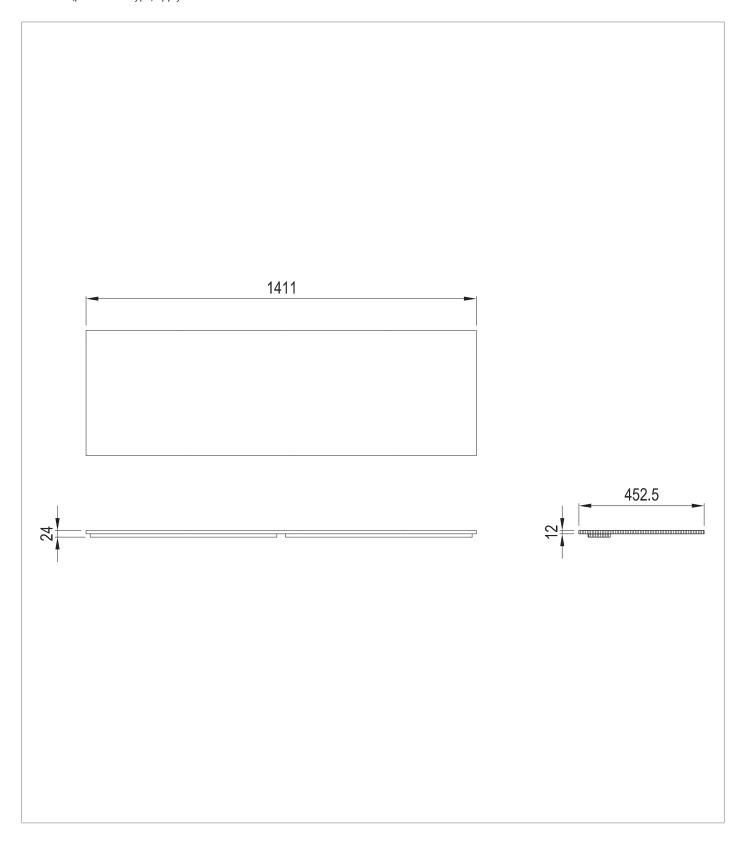

## WEBSITE LINK Click Here

| CATEGORY              | Furniture         |
|-----------------------|-------------------|
| WARRANTY DETAILS      | 10 Years          |
| COLOUR                | Steelwood         |
| PRIMARY MATERIAL      | MFC               |
| INSTALL TYPE          | Furniture Mounted |
| PRODUCT WIDTH MM      | 1411              |
| PRODUCT HEIGHT MM     | 12                |
| PRODUCT DEPTH MM      | 452.5             |
| PRODUCT NET WEIGHT KG | 6.83              |
|                       |                   |

## **TECHNICAL DIMENSIONS**

Dimensions in mm unless otherwise specified.

Tolerances (per material type) apply.