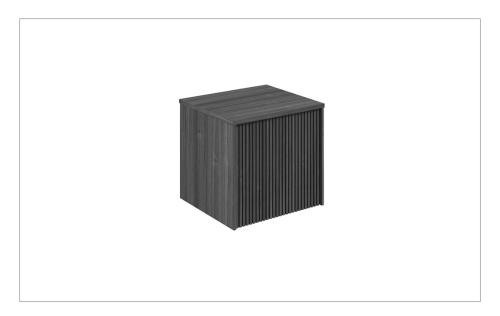

#### **DESCRIPTION**

Limit Single Drawer Unit 500 Steelwood/Anthracite

## WEBSITE LINK Click Here

| CATEGORY              | Furniture    |
|-----------------------|--------------|
| WARRANTY DETAILS      | 10 Years     |
| COLOUR                | Steelwood    |
| PRIMARY MATERIAL      | MFC          |
| INSTALL TYPE          | Wall Mounted |
| PRODUCT WIDTH MM      | 500          |
| PRODUCT HEIGHT MM     | 450          |
| PRODUCT DEPTH MM      | 450          |
| PRODUCT NET WEIGHT KG | 11           |