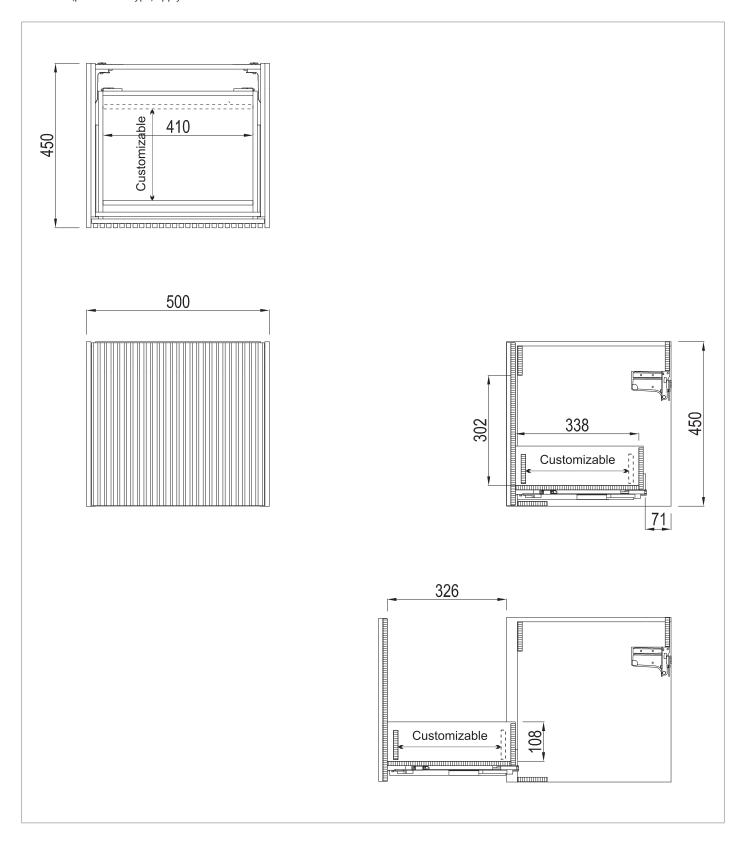

## **TECHNICAL DIMENSIONS**

Dimensions in mm unless otherwise specified.

Tolerances (per material type) apply.

## WEBSITE LINK Click Here

| CATEGORY              | Furniture    |
|-----------------------|--------------|
| WARRANTY DETAILS      | 10 Years     |
| COLOUR                | Steelwood    |
| PRIMARY MATERIAL      | MFC          |
| INSTALL TYPE          | Wall Mounted |
| PRODUCT WIDTH MM      | 500          |
| PRODUCT HEIGHT MM     | 450          |
| PRODUCT DEPTH MM      | 450          |
| PRODUCT NET WEIGHT KG | 11           |