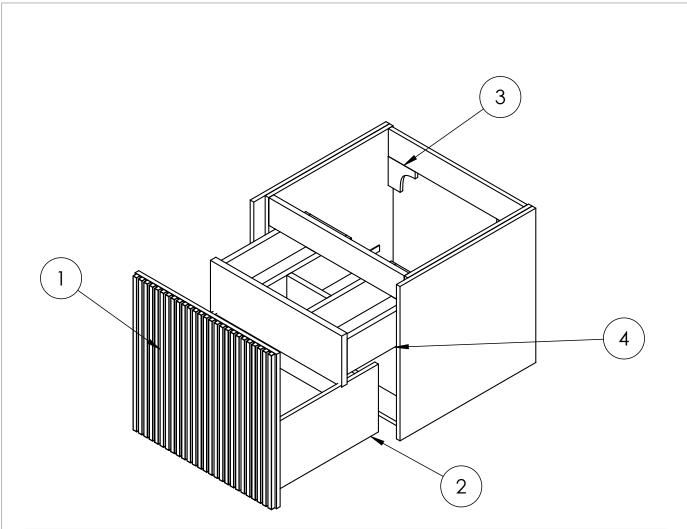

## **SPARES LIST**

Only the parts labelled are available as spares.

| NUMBER | PART CODE       | DESCRIPTION                                                        |
|--------|-----------------|--------------------------------------------------------------------|
|        | DF_LM5000DMOAN+ | Limit Drawer Front For LM5000DMOAN+                                |
| 1      | DF_LM5000DSTAN+ | Limit Drawer Front For LM5000DSTAN+                                |
|        | DF_LM5000DRWAN+ | Limit Drawer Front For LM5000DRWAN+                                |
|        | DF_LM5000DWSAN+ | Limit Drawer Front For LM5000DWSAN+                                |
| 2      | RUNNERSLIMIT_1+ | Set of Drawer Runners x2 Limit Main Drawer                         |
| 3      | WBRACKETSLIMIT+ | Wall Brackets x2 Limit                                             |
| 4      | RUNNERSLIMIT_2+ | Set of Draw Runners x2 Limit for Internal Drawer (Sold Seperately) |