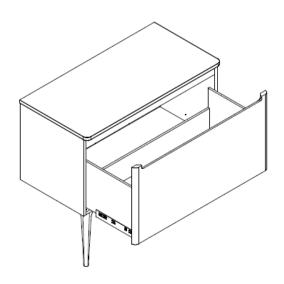

## ARTIST 1000mm FURNITURE

| TECHNICAL DATA           |                                                          | SPECIFICATION           |                                                                                                                                            |
|--------------------------|----------------------------------------------------------|-------------------------|--------------------------------------------------------------------------------------------------------------------------------------------|
| CODE No UNIT<br>Required | ART1000DXX<br>Solid Oak worktop ART1010TOAK              | Additional Information: | The intended installation wall needs to be strong enough for the weight of the furniture and basin. Wall fixings for solid walls included. |
| Recommended use:         | Domestic, residential                                    |                         | Laminate finishes/lacquer tested to ISO 22196                                                                                              |
| Dimension Unit           | w 1000 x d 500 x h 500mm wall hung                       |                         | Measurement of antibacterial activity Graded Strong                                                                                        |
|                          | w 1000 x d 500 x h 850mm no top                          |                         | value of anti-bacterial effect A>3 Work top is                                                                                             |
|                          | w 1000 x d 500 x h 870mm with top ART1010TOAK            |                         | produced from FSC compliant solid oak. Optional floor                                                                                      |
| Installation:            | Wall Hung or Floor standing with optional legs           |                         | standing feet produced form FSC compliant solid                                                                                            |
| Materials:               | Carcass and drawer 18mm MDF                              |                         | beechwood.                                                                                                                                 |
|                          | Drawer front 25mm thick MDF                              |                         |                                                                                                                                            |
| Specification:           | Full extension soft close drawers - 40kg weight capacity |                         |                                                                                                                                            |
|                          | 4 way drawer adjustment                                  |                         |                                                                                                                                            |
|                          | Anti-tip wall hangers 120Kg capacity                     |                         |                                                                                                                                            |
| Weight:                  | 36kg                                                     |                         |                                                                                                                                            |
| Fitting:                 | Wall hangers integrated into carcass                     |                         |                                                                                                                                            |
|                          | 3 way adjustable wall brackets supplied                  |                         |                                                                                                                                            |
| Required Fitting:        | Compatible to basin requirement                          |                         |                                                                                                                                            |
| Advised Fitting:         | Space saving 50mm seal trap BTR0510W                     |                         |                                                                                                                                            |
| Option Accessories:      | Floor standing legs and internal drawer organisers       |                         |                                                                                                                                            |
| Warranty                 | 10 years on furniture                                    |                         |                                                                                                                                            |