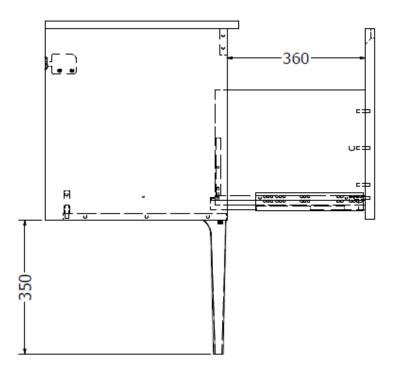

|
| Advised Fitting:         | Space saving 50mm seal trap BTR0510W                     |                         |                                                                                                                                            |
| Option Accessories:      | Floor standing legs and internal drawer organisers       |                         |                                                                                                                                            |
| Warranty                 | 10 years on furniture                                    |                         |                                                                                                                                            |





## Plan View