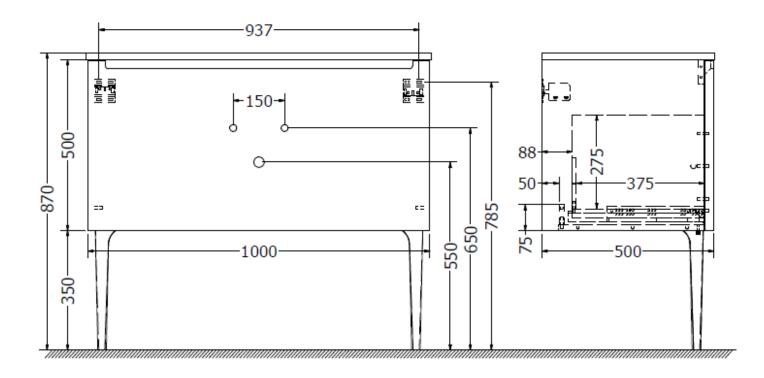

## ARTIST 1000mm FURNITURE

| TECHNICAL DATA           |                                                          | SPECIFICATION           |                                                                                                                                            |
|--------------------------|----------------------------------------------------------|-------------------------|--------------------------------------------------------------------------------------------------------------------------------------------|
| CODE No UNIT<br>Required | ART1000DXX<br>Solid Oak worktop ART1010TOAK              | Additional Information: | The intended installation wall needs to be strong enough for the weight of the furniture and basin. Wall fixings for solid walls included. |
| Recommended use:         | Domestic, residential                                    |                         | Laminate finishes/lacquer tested to ISO 22196                                                                                              |
| Dimension Unit           | w 1000 x d 500 x h 500mm wall hung                       |                         | Measurement of antibacterial activity Graded Strong                                                                                        |
|                          | w 1000 x d 500 x h 850mm no top                          |                         | value of anti-bacterial effect A>3 Work top is                                                                                             |
|                          | w 1000 x d 500 x h 870mm with top ART1010TOAK            |                         | produced from FSC compliant solid oak. Optional floor                                                                                      |
| Installation:            | Wall Hung or Floor standing with optional legs           |                         | standing feet produced form FSC compliant solid                                                                                            |
| Materials:               | Carcass and drawer 18mm MDF                              |                         | beechwood.                                                                                                                                 |
|                          | Drawer front 25mm thick MDF                              |                         |                                                                                                                                            |
| Specification:           | Full extension soft close drawers - 40kg weight capacity |                         |                                                                                                                                            |
|                          | 4 way drawer adjustment                                  |                         |                                                                                                                                            |
|                          | Anti-tip wall hangers 120Kg capacity                     |                         |                                                                                                                                            |
| Weight:                  | 36kg                                                     |                         |                                                                                                                                            |
| Fitting:                 | Wall hangers integrated into carcass                     |                         |                                                                                                                                            |
|                          | 3 way adjustable wall brackets supplied                  |                         |                                                                                                                                            |
| Required Fitting:        | Compatible to basin requirement                          |                         |                                                                                                                                            |
| Advised Fitting:         | Space saving 50mm seal trap BTR0510W                     |                         |                                                                                                                                            |
| Option Accessories:      | Floor standing legs and internal drawer organisers       |                         |                                                                                                                                            |
| Warranty                 | 10 years on furniture                                    |                         |                                                                                                                                            |