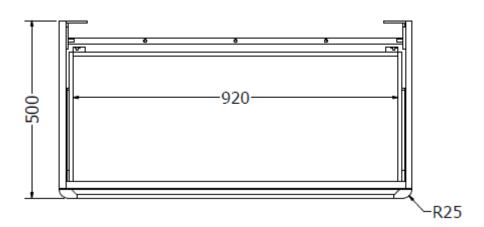

## ARTIST 1000mm FURNITURE

| TECHNICAL DATA           |                                                          | SPECIFICATION           |                                                                                                                                            |
|--------------------------|----------------------------------------------------------|-------------------------|--------------------------------------------------------------------------------------------------------------------------------------------|
| CODE No UNIT<br>Required | ART1000DXX<br>Solid Oak worktop ART1010TOAK              | Additional Information: | The intended installation wall needs to be strong enough for the weight of the furniture and basin. Wall fixings for solid walls included. |
| Recommended use:         | Domestic, residential                                    |                         | Laminate finishes/lacquer tested to ISO 22196                                                                                              |
| Dimension Unit           | w 1000 x d 500 x h 500mm wall hung                       |                         | Measurement of antibacterial activity Graded Strong                                                                                        |
|                          | w 1000 x d 500 x h 850mm no top                          |                         | value of anti-bacterial effect A>3 Work top is                                                                                             |
|                          | w 1000 x d 500 x h 870mm with top ART1010TOAK            |                         | produced from FSC compliant solid oak. Optional floor                                                                                      |
| Installation:            | Wall Hung or Floor standing with optional legs           |                         | standing feet produced form FSC compliant solid                                                                                            |
| Materials:               | Carcass and drawer 18mm MDF                              |                         | beechwood.                                                                                                                                 |
|                          | Drawer front 25mm thick MDF                              |                         |                                                                                                                                            |
| Specification:           | Full extension soft close drawers - 40kg weight capacity |                         |                                                                                                                                            |
|                          | 4 way drawer adjustment                                  |                         |                                                                                                                                            |
|                          | Anti-tip wall hangers 120Kg capacity                     |                         |                                                                                                                                            |
| Weight:                  | 36kg                                                     |                         |                                                                                                                                            |
| Fitting:                 | Wall hangers integrated into carcass                     |                         |                                                                                                                                            |
|                          | 3 way adjustable wall brackets supplied                  |                         |                                                                                                                                            |
| Required Fitting:        | Compatible to basin requirement                          |                         |                                                                                                                                            |
| Advised Fitting:         | Space saving 50mm seal trap BTR0510W                     |                         |                                                                                                                                            |
| Option Accessories:      | Floor standing legs and internal drawer organisers       |                         |                                                                                                                                            |
| Warranty                 | 10 years on furniture                                    |                         |                                                                                                                                            |