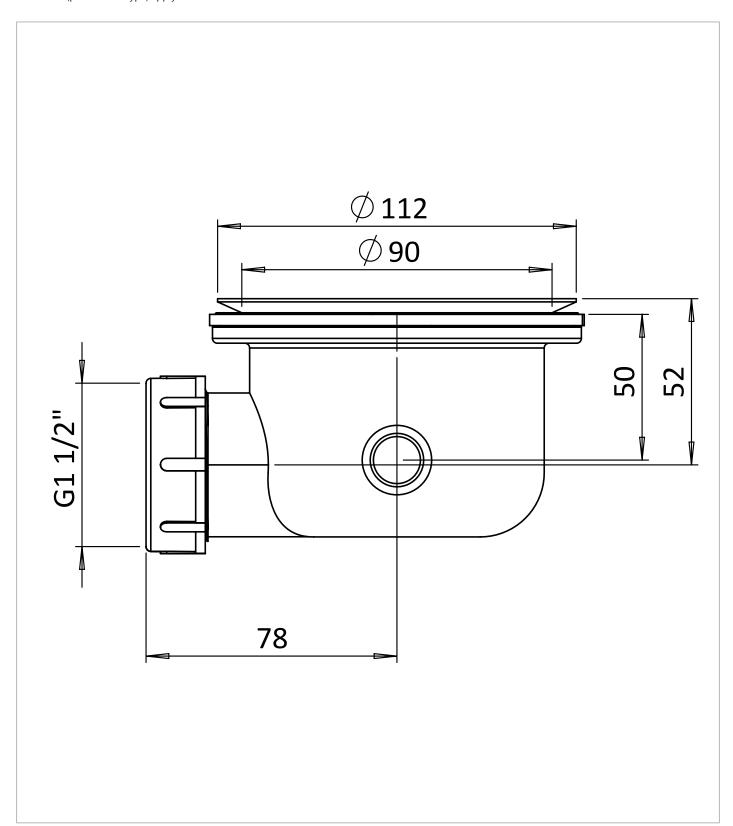

## **TECHNICAL DIMENSIONS**

Dimensions in mm unless otherwise specified.

Tolerances (per material type) apply.