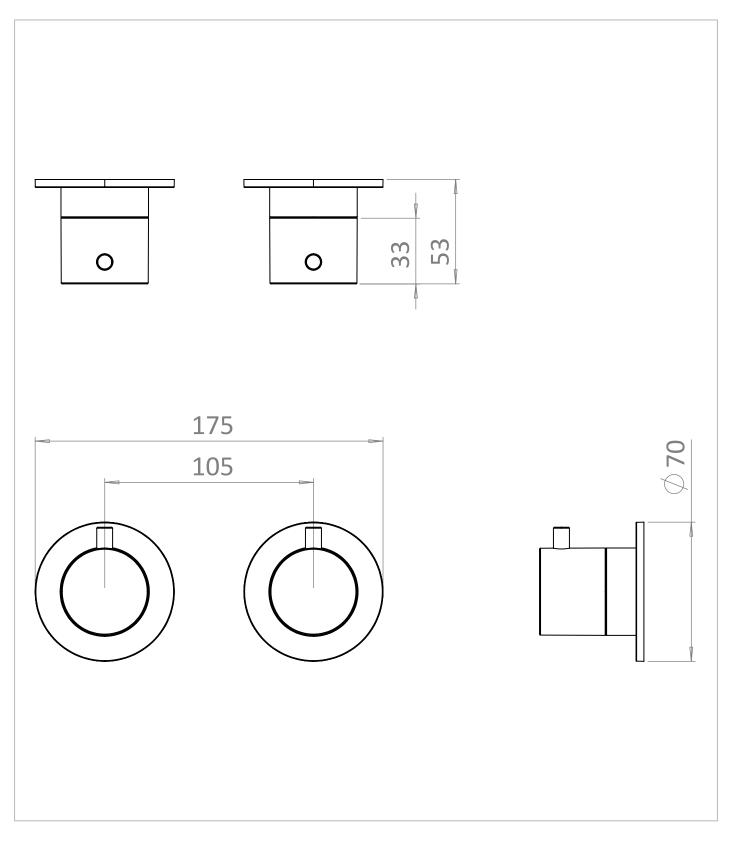

## **TECHNICAL DIMENSIONS**

Dimensions in mm unless otherwise specified. Tolerances (per material type) apply.